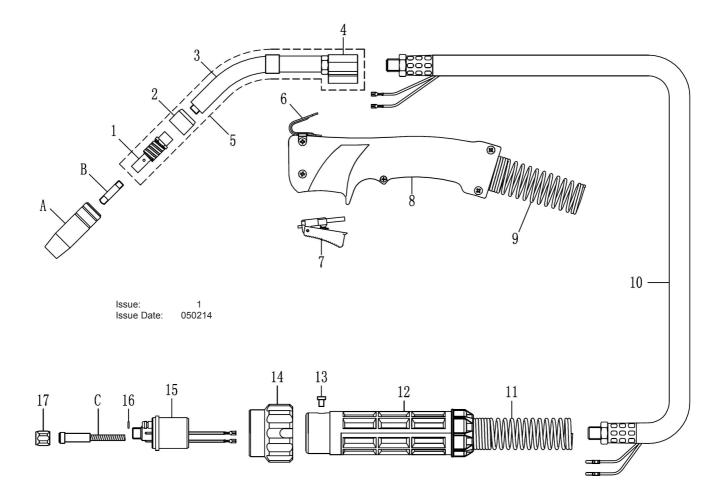

PARTS FOR: **MIG TORCH 4mtr EURO CONNECTOR MB15** MODEL: MIG/N415

| ITEM | PART NO | DESCRIPTION                | ITEM | PART NO    | DESCRIPTION                         |
|------|---------|----------------------------|------|------------|-------------------------------------|
| 1    | ED1001  | DIFFUSER                   | 14   | EP2001     | GUN PLUG NUT                        |
| 2    | EF1011  | HEAD INSULATOR             | 15   | EU1002     | CENTRAL ADAPTOR                     |
| 3    | EF1211  | INSULATOR TUBE             | 16   | Q504010    | O-RING (4x1)                        |
| 4    | EF1212  | PLASTIC BODY               | 17   | EU1011     | NUT (M10x1)                         |
| 5    | EF1245  | SWANNECK                   | А    | 120/722423 | CONICAL NOZZLE TB14/TB15 Single     |
| 6    | EG0001  | HANGER HOOK                |      | MIG955     | CONICAL NOZZLE TB15 Pack of 3       |
| 7    | EJ0003  | TRIGGER                    | В    | 120/722416 | CONTACT TIP TR-15 M6-06-0.8mm       |
| 8    | EH0101  | HANDLE                     |      | MIG957     | CONTACT TIP 0.8mm TB14/15 Pack of 5 |
| 9    | ES0101  | FRONT SPRING CABLE SUPPORT |      | 120/722415 | CONTACT TIP TR-15 M6-06-0.6mm       |
| 10   | EL1030A | CABLE ASSEMBLY 4mtr        |      | MIG956     | CONTACT TIP 0.6mm TB14/15 Pack of 5 |
| 11   | ES2201  | BACK SPRING CABLE SUPPORT  |      | 120/722705 | CONTACT TIP TR-15 M6-06-1.0         |
| 12   | EH2201  | BACK HANDLE                |      | MIG912     | CONTACT TIP 1.0mm TB14/15 Pack of 2 |
| 13   | EH2211  | SCREW (M4x6)               | С    | ER2210-3A  | STEEL LINER 0.8-1.0mm x 4mtr        |