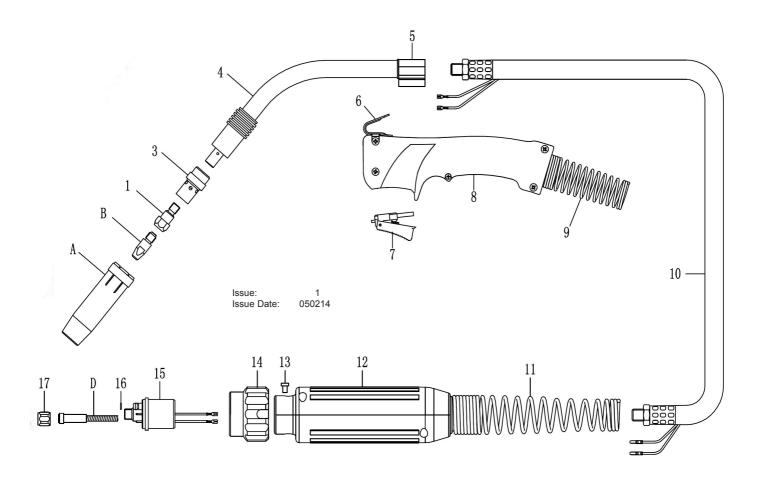

## **MIG TORCH 3mtr EURO CONNECTOR MB36**

MODEL: MIG/N336

| ITEM | PART NO | DESCRIPTION                | ITEM | PART NO    | DESCRIPTION                         |
|------|---------|----------------------------|------|------------|-------------------------------------|
| 1    | EC3001  | TIP ADAPTOR (M8x28)        | 14   | EP3001     | GUN PLUG NUT                        |
| 3    | ED3001  | CERAMIC DIFFUSER           | 15   | EU1001     | CENTRAL ADAPTOR                     |
| 4    | EF3250  | SWANNECK                   | 16   | Q504010    | O-RING (4x1)                        |
| 5    | EF1212  | PLASTIC BODY               | 17   | EU1011     | NUT (M10x1)                         |
| 6    | EG0001  | HANGER HOOK                | Α    | 120/722792 | NOZZLE, CONICAL TB36 (AF1)          |
| 7    | EJ0003  | TRIGGER                    |      | MIG924     | CONICAL NOZZLE TB36 Pack of 2       |
| 8    | EH0101  | HANDLE                     | В    | 120/722682 | CONTACT TIP TR-25 M6-08-1.2         |
| 9    | ES0101  | FRONT SPRING CABLE SUPPORT |      | MIG919     | CONTACT TIP 1.2mm TB25/36 Pack of 5 |
| 10   | EL3030  | CABLE ASSEMBLY 3mtr        |      | 120/722681 | CONTACT TIP TR-25 M6-08-1.0         |
| 11   | HDS0202 | BACK SPRING CABLE SUPPORT  |      | MIG918     | CONTACT TIP 1.0mm TB25/36 Pack of 5 |
| 12   | HDH0202 | BACK HANDLE                | D    | ER3212-3   | STEEL LINER 1.0-1.2mm x 3mtr        |
| 13   | EH2211  | SCREW (M4x6)               |      |            |                                     |