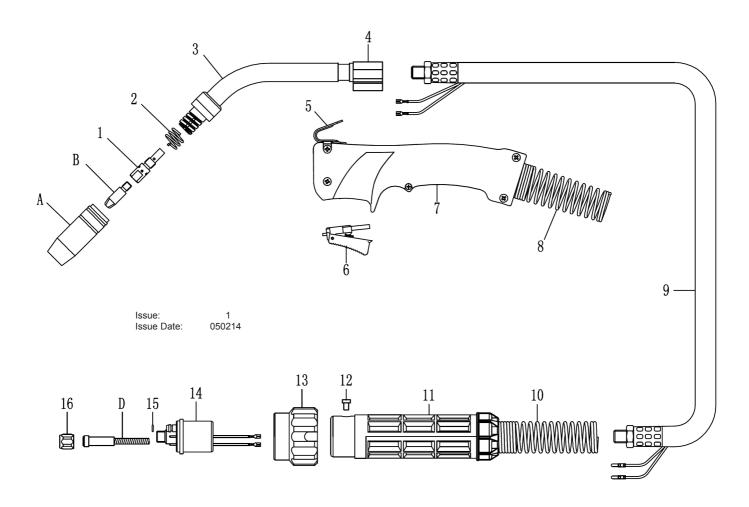

## MIG TORCH 3mtr EURO CONNECTOR MB25

MODEL: MIG/N325

| ITEM | PART NO | DESCRIPTION                | ITEM | PART NO    | DESCRIPTION                         |
|------|---------|----------------------------|------|------------|-------------------------------------|
| 1    | EC7001  | TIP ADAPTOR (M6x35)        | 13   | EP3001     | GUN PLUG NUT                        |
| 2    | EF7211  | NOZZLE SPRING              | 14   | EU1001     | CENTRAL ADAPTOR                     |
| 3    | EF7245  | SWANNECK                   | 15   | Q504010    | O-RING (4x1)                        |
| 4    | EF1212  | PLASTIC BODY               | 16   | EU1011     | NUT (M10x1)                         |
| 5    | EG0001  | HANGER HOOK                | Α    | 120/722684 | CYLINDRICAL NOZZLE TB25/TB36 Single |
| 6    | EJ0003  | TRIGGER                    |      | MIG915     | CYLINDRICAL NOZZLE TB25 Pack of 2   |
| 7    | EH0101  | HANDLE                     | В    | 120/722681 | CONTACT TIP TR-25 M6-08-1.0         |
| 8    | ES0101  | FRONT SPRING CABLE SUPPORT |      | MIG918     | CONTACT TIP 1.0mm TB25/36 Pack of 5 |
| 9    | EL7030  | CABLE ASSEMBLY 3mtr        |      | MIG917     | CONTACT TIP 0.8mm TB25/36 Pack of 5 |
| 10   | ES2201  | BACK SPRING CABLE SUPPORT  |      | 120/722682 | CONTACT TIP TR-25 M6-08-1.2         |
| 11   | EH2201  | BACK HANDLE                |      | MIG919     | CONTACT TIP 1.2mm TB25/36 Pack of 5 |
| 12   | EH2211  | SCREW (M4x6)               | D    | ER3212-3   | STEEL LINER 1.0-1.2mm x 3mtr        |