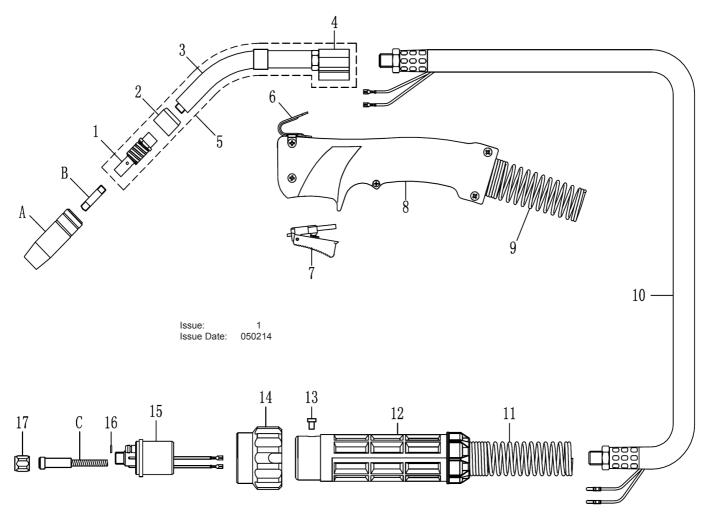

## PARTS FOR: MIG TORCH 3mtr EURO CONNECTOR MB15 MODEL: MIG/N315

| ITEM | PART NO | DESCRIPTION                | ITEM | PART NO    | DESCRIPTION                         |
|------|---------|----------------------------|------|------------|-------------------------------------|
| 1    | ED1001  | DIFFUSER                   | 14   | EP2001     | GUN PLUG NUT                        |
| 2    | EF1011  | HEAD INSULATOR             | 15   | EU1002     | CENTRAL ADAPTOR                     |
| 3    | EF1211  | INSULATOR TUBE             | 16   | Q504010    | O-RING (4x1)                        |
| 4    | EF1212  | PLASTIC BODY               | 17   | EU1011     | NUT (M10x1)                         |
| 5    | EF1245  | SWANNECK                   | А    | 120/722423 | CONICAL NOZZLE TB14/TB15 Single     |
| 6    | EG0001  | HANGER HOOK                |      | MIG955     | CONICAL NOZZLE TB15 Pack of 3       |
| 7    | EJ0003  | TRIGGER                    | В    | 120/722416 | CONTACT TIP TR-15 M6-06-0.8mm       |
| 8    | EH0101  | HANDLE                     |      | MIG957     | CONTACT TIP 0.8mm TB14/15 Pack of 5 |
| 9    | ES0101  | FRONT SPRING CABLE SUPPORT |      | 120/722415 | CONTACT TIP TR-15 M6-06-0.6mm       |
| 10   | EL1030  | CABLE ASSEMBLY 3mtr        |      | MIG956     | CONTACT TIP 0.6mm TB14/15 Pack of 5 |
| 11   | ES2201  | BACK SPRING CABLE SUPPORT  |      | 120/722705 | CONTACT TIP TR-15 M6-06-1.0         |
| 12   | EH2201  | BACK HANDLE                |      | MIG912     | CONTACT TIP 1.0mm TB14/15 Pack of 2 |
| 13   | EH2211  | SCREW (M4x6)               | С    | ER2210-3   | STEEL LINER 0.8-1.0mm x 3mtr        |