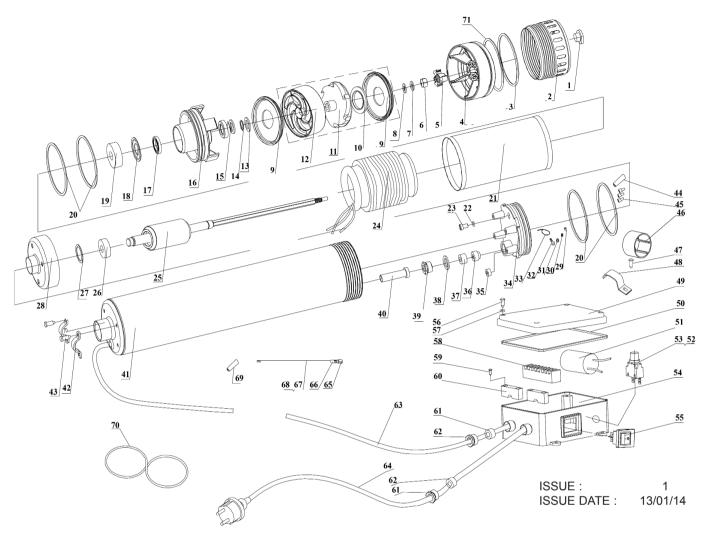

## PARTS FOR:

## **BOREHOLE/DEEP WELL PUMP 55MTR 9 STAGE 230V** MODEL: WPW9355

| ITEM | PART NO    | DESCRIPTION                | ITEM | PART NO    | DESCRIPTION                 | ITEM | PART NO     | DESCRIPTION             |
|------|------------|----------------------------|------|------------|-----------------------------|------|-------------|-------------------------|
| 1    | WP04701003 | BLANKING CAP               | 25   | WP02301064 | ROTOR                       | 49   | WP04601008  | SWITCH BOX COVER        |
| 2    | WP00610001 | BASE                       | 26   | WP276      | BEARING B6201-2Z            | 50   | WP05101016  | O-RING                  |
| 3    | WP05101082 | O-RING                     | 27   | WP03801001 | WAVE WASHER                 | 51   | WP16450     | CAPACITOR 16uF CAPACITY |
| 4    | WP05105009 | MAIN BODY SEAL JACKET      | 28   | WP07102001 | DISTANCE SLEEVE             | 52   | WP01410002  | OVERLOAD PROTECTOR      |
| 5    | WP05303001 | LOCATING RING              | 29   | WP818      | SCREW M4X8                  | 53   | WP03203009  | SEAL WASHER             |
| 6    | WP6182     | NUT (M8)                   | 30   | WP934      | SPRING WASHER               | 54   | WP04602008  | SWITCH BOX BODY         |
| 7    | WP9718201  | FLAT WASHER                | 31   | WP86224    | WASHER                      | 55   | WP01405007  | WATERPROOF SWITCH       |
| 8    | WP8598201  | SPRING WASHER              | 32   | WP04102027 | PLATE                       | 56   | WP845K      | SCREW ST4.2X24          |
| 9    | WP03603008 | DIVERSION DISH COVER       | 33   | WP08501001 | CABLE TIE                   | 57   | WP05101122  | O-RING                  |
| 10   | WP05106001 | SEAL FRAME                 | 34   | WP02513003 | UPPER BEARING FRAME         | 58   | WP04103001  | BINDING POST            |
| 11   | WP00904036 | IMPELLER                   | 35   | WP03204030 | SEAL CATRIDGE               | 59   | WP845H      | SELF TAPPING SCREW      |
| 12   | WP03601020 | DIVERSION PLATE            | 36   | WP03204025 | QUADRIPUNTAL SEAL WASHER    |      |             | ST4.2x18                |
| 13   | WP03804023 | WASHER                     | 37   | WP03204031 | CABLE SEAL RING             | 60   | WP05501003  | CABLE GRIP              |
| 14   | WP894115   | SHAFT CHECKING RING        | 38   | WP03804005 | BRASS TABLETTING            | 61   | WP03204029  | CABLE SEAL BLOCK        |
| 15   | WP06102010 | MECHANICAL SEAL            | 39   | WP06003001 | LOCKNUT                     | 62   | WP06002003  | CABLE PRESSING NUT      |
| 16   | WP02613001 | LOWER BEARING FRAME        | 40   | WP05201013 | CABLE JACKET                | 63   | WP01804001  | CABLE                   |
| 17   | WP05102006 | SKELETON SEAL RING         | 41   | WP01011012 | STAINLESS STEEL MAIN BODY   | 64   | WP087010172 | POWER LINE              |
| 18   | WP04303008 | LANTERN RING               | 42   | WP01203002 | RINGS                       | 65   | WP04102018  | SOCKET                  |
| 19   | WP276      | BEARING B6201-2Z           | 43   | WP818C     | SCREW M5X15                 | 66   | WP08302001  | HEAT SHRINKING TUBE     |
| 20   | WP05101110 | O-RING                     | 44   | WP08307001 | HEAT SHRINKING TUBE         | 67   | WP08602010  | INTERNAL WIRE           |
| 21   | WP02411002 | STAINLESS STEEL MOTOR CASE | 45   | WP04101003 | NYLON SAFETY PRESS LINE CAP | 68   | WP08602012  | INTERNAL WIRE           |
| 22   | WP05101048 | O-RING                     | 46   | WP04304007 | CAPACITY BRUSH              | 69   | WP08301001  | HEAT SHRINK TUBE        |
| 23   | WP65610201 | SCREW M6                   | 47   | WP845G     | SELF TAPPING SCREW ST4.2x13 | 70   | WP08502003  | LIFTING ROPE            |
| 24   | WP02202070 | STATOR                     | 48   | WP05601005 | CAPACITY PRESSING BUCKLE    | 71   | WP05101084  | O-RING                  |
|      |            |                            |      |            |                             |      |             |                         |