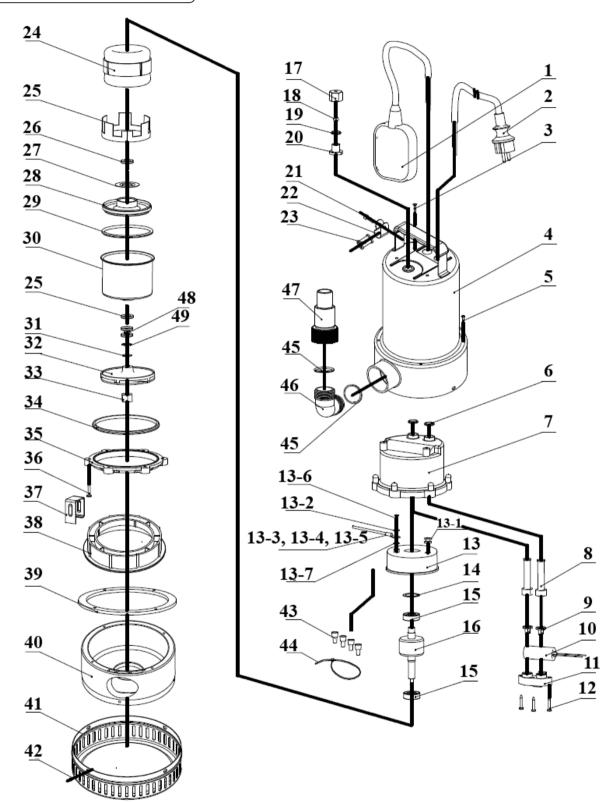

## SURFACE STAINLESS WATER PUMP AUTOMATIC 250LTR/MIN 230V

MODEL: WPS250A

| _ |          | J                        |                                  |              |          |
|---|----------|--------------------------|----------------------------------|--------------|----------|
|   | ITEM     | PART NO                  | DESCRIPTION                      |              |          |
|   | 1        | WP01401052               | FLOAT SWITCH                     |              |          |
|   | 2        | WP08701001               | POWER CABLE                      |              |          |
|   | 3        | WP845G                   | SELF TAPPING SCREW ST4.2x13      |              |          |
|   | 4        | WP01005001               | MAIN BODY KIT                    |              |          |
|   | 5        | WP845H                   | SELF TAPPING SCREW ST4.2x18      |              |          |
|   | 6        | WP05101003               | O-RING                           |              |          |
|   | 7        | WP00301010               | REAR PUMP COVER                  |              |          |
|   | 8        | WP05201035               | CABLE SHEATH                     |              |          |
|   | 9        | WP05602008               | CABLE BUCKLE                     |              |          |
|   | 10       | WP08401001C              | CAPACITOR 8uF                    |              |          |
|   | 11<br>12 | WP05501001<br>WP07802018 | CABLE GRIP<br>SELF-TAPPING SCREW |              |          |
|   | 13       | WP07602016<br>WP02602004 | ALUMINUM REAR COVER              |              |          |
|   | 13-1     | WP05202004<br>WP05202003 | WIRE SHEATH                      |              |          |
|   | 13-1     | WP934A                   | WASHER                           |              |          |
|   | 13-3     | WP08601010               | WIRE (GREEN/YELLOW)              |              |          |
|   | 13-4     | WP04102006               | PLATE                            |              |          |
|   | 13-5     | WP08301001               | HEAT SHRINK TUBE                 |              |          |
|   | 13-6     | WP86224                  | WASHER                           |              |          |
|   | 13-7     | WP818                    | SCREW M4X8                       |              |          |
|   | 14       | WP03801001               | WAVE WASHER                      |              |          |
|   | 15       | WP276                    | BEARING B6201-2Z                 |              |          |
|   | 16       | WP02301007               | ROTOR                            |              |          |
|   | 17       | WP01701002               | NUT                              |              |          |
|   | 18       | WP3086                   | STEEL BALL                       |              |          |
|   | 19<br>20 | WP05104006<br>WP01702002 | SEALING RING<br>VENT BODY        |              |          |
|   | 21       | WP01702002<br>WP818A     | SCREW M5X6                       |              |          |
|   | 22       | WP01203001               | WIRE CLIP                        |              |          |
|   | 23       | WP05201043               | CABLE SHEATH                     |              |          |
|   | 24       | WP02202007               | STATOR                           |              |          |
|   | 25       | WP02005011               | BUSHING RING                     |              |          |
|   | 26       | WP03802023               | WASHER                           |              |          |
|   | 27       | WP05102002               | SEALING RING                     |              |          |
|   | 28       | WP04204001               | ALUMINUM BUSHING                 |              |          |
|   | 29       | WP05101052               | O-RING                           |              |          |
|   | 30       | WP02501054               | FRONT COVER                      |              |          |
|   | 31       | WP03802005               | ADJUSTING GASKET                 |              |          |
|   | 32<br>33 | WP00903005<br>WP6182     | IMPELLER<br>NUT (M8)             |              |          |
|   | 34       | WP05101010               | O-RING                           |              |          |
|   | 35       | WP00801007               | PRESSING RING                    |              |          |
|   | 36       | WP845I                   | SELF TAPPING SCREW ST4.2x32      |              |          |
|   | 37       | WP04102015               | CONNECTOR                        |              |          |
|   | 38       | WP05301002               | LOCATING RING                    |              |          |
|   | 39       | WP03204009               | SEALING WASHER                   |              |          |
|   | 40       | WP00501007               | PUMP BASE (INNER)                |              |          |
|   | 41       | WP00603003               | PUMP BASE                        |              |          |
|   | 42       | WP845J                   | SELF TAPPING SCREW ST3.9x13      |              |          |
|   | 43       | WP04101001               | NYLON SAFETY PRESS LINE CAP      |              |          |
|   | 44       | WP08501001               | CABLE TIE                        |              |          |
|   | 45<br>46 | WP05101006               | O-RING                           |              |          |
|   | 46<br>47 | WP02803001<br>WP02703001 | ELBOW<br>OUTPUT CONNECTOR        |              |          |
|   | 48       | WP02703001<br>WP06101007 | MECHANICAL SEAL                  |              |          |
|   | 49       | WP894112                 | CHECKED RING                     | ISSUE :      | 1        |
|   | . •      |                          |                                  | ISSUE DATE : | 13/01/14 |
|   |          |                          |                                  |              |          |