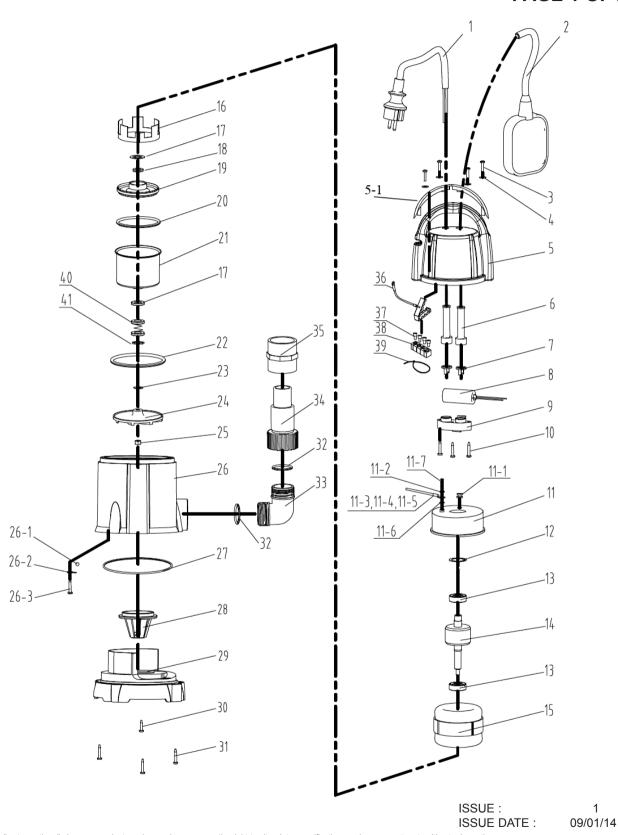

#### PARTS FOR:

## SUBMERSIBLE WATER PUMP AUTOMATIC LOW LEVEL 2MM 117LTR/MIN 230V

MODEL: WPL117A

### PAGE 2 OF 2

| ITEM | PART NO      | DESCRIPTION                  |
|------|--------------|------------------------------|
|      | _            |                              |
| 1    | WP08701001   |                              |
| 2    | WP01401001   |                              |
| 3    | WP07802005   | SELF-TAPPING SCREW           |
| 4    | WP03802031   | WASHER                       |
| 5    | WP00303025   | PUMP CASING (REAR)           |
| 5-1  | WP00102004   |                              |
| 6    | WP05201033   |                              |
| 7    | WP05602005   | CABLE BUCKLE                 |
| 8    | WP08401001   | 16UF CAPACITOR               |
| 9    | WP05501001   | CABLE GRIP                   |
| 10   | WP07802018   |                              |
|      | WP02602004   |                              |
| 11-1 | WP05202003   | WIRE SHEATH                  |
| 11-2 | WP934A       | WASHER                       |
| 11-3 | WP08601010   | WIRE (GREEN/YELLOW)          |
|      | WP04102006   | PLATE                        |
|      | WP08301001   | HEAT SHRINK TUBE             |
| 11-6 | WP86224      | WASHER                       |
| 11-7 | WP818        | SCREW M4X8                   |
| 12   | WP03801001   | WAVE WASHER                  |
| 13   | WP276        | BEARING B6201-2Z             |
|      | WP0230102428 |                              |
| 15   | WP02202076   |                              |
| 16   | WP02005012   | BUSHING RING                 |
| 17   | WP03802023   | WASHER                       |
|      | WP05102002   |                              |
| 19   | WP04204001   | ALUMINUM BUSHING             |
| 20   | WP05101052   | O-RING                       |
| 21   | WP02501051   | FRONT COVER                  |
| 22   | WP05101010   | O-RING                       |
| 23   | WP03802005   | ADJUSTING GASKET             |
| 24   | WP00904004   | IMPELLER                     |
| 25   | WP6182       | NUT (M8)                     |
| 26   | WP00403005   | MAIN PUMP CASING             |
| 26-1 | WP3086       | STEEL BALL                   |
|      | WP03804004   | WASHER                       |
|      | WP845F       | SELF TAPPING SCREW ST2.9x8.5 |
| 27   | WP05101015   | O-RING                       |
| 28   | WP01901003   | SEAL BUSHING                 |
| 29   | WP00601006   | BASE                         |
| 30   | WP845G       | SELF TAPPING SCREW ST4.2x13  |
| 31   | WP07802007   | SELF TAPPING SCREW           |
| 32   | WP05101006   | O-RING                       |
| 33   | WP02803001   | ELBOW                        |
| 34   | WP02703001   | OUTPUT CONNECTOR             |
| 35   | WP03003001   | JOINT                        |
| 36   | WP04105006   | GROUND COVER                 |
| 37   | WP04101001   | NYLON SAFETY PRESS LINE CAP  |
| 38   | WP03203012   | RUBBER CLIP                  |
| 39   | WP08501001   | CABLE TIE                    |
| 40   | WP06101007   | MECHANICAL SEAL              |
| 41   | WP894112     | CHECKED RING                 |