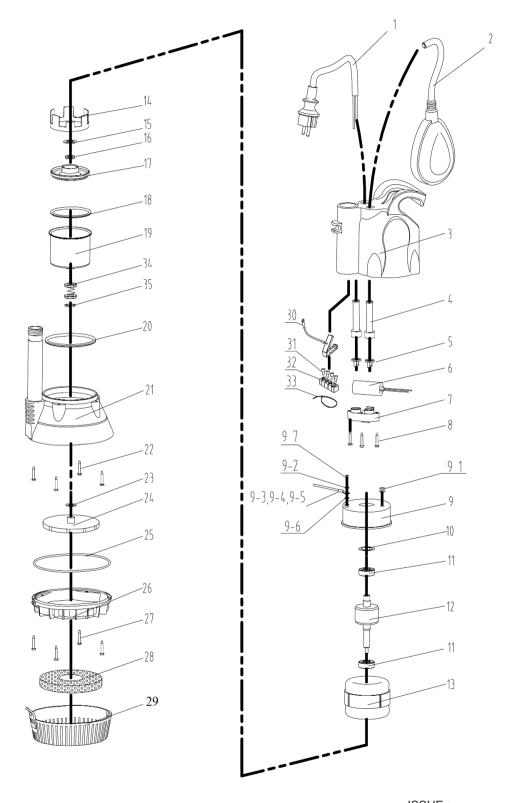

#### PARTS FOR:

## SUBMERSIBLE WATER BUTT PUMP 50LTR/MIN 230V

MODEL: WPB50A

### PAGE 2 OF 2

| ITEM     | PART NO                  | DESCRIPTION                                   |
|----------|--------------------------|-----------------------------------------------|
| 1        | WP08701001               | POWER CABLE                                   |
| 2        | WP014010014              |                                               |
| 3        | WP00303026               |                                               |
| 4        | WP05201033               | CABLE SHEATH                                  |
| 5        | WP05602005               | CABLE BUCKLE                                  |
| 6        | WP08401001B              | CAPACITOR 6uF                                 |
| 7        | WP05501001               | CABLE GRIP                                    |
| 8        | WP07802018               | SELF-TAPPING SCREW                            |
| 9        | WP02602004               | ALUMINUM REAR COVER                           |
| 9-1      | WP05202003               | WIRE SHEATH                                   |
| 9-2      | WP934A                   | WASHER                                        |
| 9-3      | WP08601010               | WIRE (GREEN/YELLOW)                           |
| 9-4      | WP04102027               | PLATE                                         |
| 9-5      | WP08301001               | HEAT SHRINK TUBE                              |
| 9-6      | WP86224                  | WASHER                                        |
| 9-7      | WP818                    | SCREW M4X8                                    |
| 10       | WP03801001               | WAVE WASHER                                   |
| 11       | WP276                    | BEARING B6201-2Z                              |
| 12       | WP0230103028             |                                               |
| 13       | WP02202076               | STATOR                                        |
| 14       | WP02005012               | BUSHING RING                                  |
| 15       | WP03802023               | WASHER                                        |
| 16       | WP05102002               |                                               |
| 17       | WP04204001               | ALUMINUM BUSHING                              |
| 18       | WP05101052               | O-RING                                        |
| 19       | WP02501051               | FRONT COVER                                   |
| 20       | WP05101010               | O-RING                                        |
| 21       | WP00406001               |                                               |
| 22       | WP07802005               | SELF-TAPPING SCREW                            |
| 23       | WP03802005               | ADJUSTING GASKET                              |
| 24<br>25 | WP00904089<br>WP05101019 | IMPELLER<br>O-RING                            |
| 26       | WP00502002               |                                               |
| 27       | WP845A                   | PUMP BASE (INNER) SELF TAPPING SCREW ST4.2X38 |
| 28       | WP01901002               | FILTER                                        |
| 29       | WP00601010               | BASE                                          |
| 30       | WP04105011               | COVER                                         |
| 31       | WP04101001               | NYLON SAFETY PRESS LINE CAP                   |
| 32       | WP03203012               | RUBBER CLIP                                   |
| 33       | WP08501001               | CABLE TIE                                     |
| 34       | WP06101007               | MECHANICAL SEAL                               |
| 35       | WP894112                 | CHECKED RING                                  |