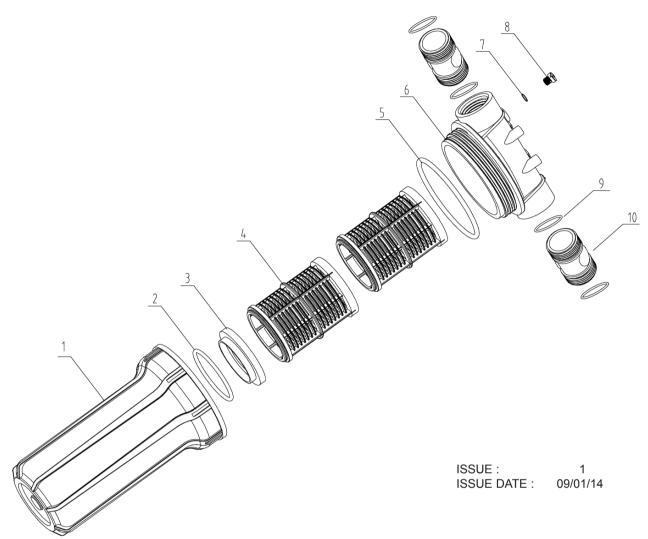

## **INLET FILTER FOR SURFACE MOUNTING PUMPS 2LTR**

MODEL: WPF2

| ITEM | PART NO    | DESCRIPTION               |
|------|------------|---------------------------|
| 1    | WP10516603 | CUP 2ltr                  |
| 2    | WP05101617 | O-RING                    |
| 3    | WP01901623 | COVER CAP                 |
| 4    | WP01901622 | FILTER COVER              |
| 5    | WP05101615 | O-RING                    |
| 6    | WP01101606 | LID                       |
| 7    | WP05101602 | O-RING                    |
| 8    | WP07705601 | DRAIN BOLT                |
| 9    | WP06601009 | CONNECTOR (DOUBLE THREAD) |
| 10   | WP05101639 | O-RING                    |