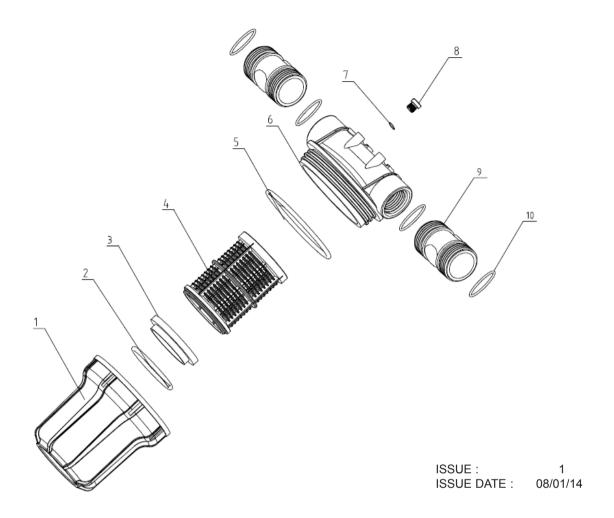

## **INLET FILTER FOR SURFACE MOUNTING PUMPS 1LTR**

MODEL: WPF1

| ITEM | PART NO                                   | DESCRIPTION                                                                                                                                                                                |
|------|-------------------------------------------|--------------------------------------------------------------------------------------------------------------------------------------------------------------------------------------------|
| 1    | WP10516602                                | CUP 1ltr                                                                                                                                                                                   |
| 2    | WP05101617                                | O-RING                                                                                                                                                                                     |
| 3    | WP01901623                                | COVER CAP                                                                                                                                                                                  |
| 4    | WP01901622                                | FILTER COVER                                                                                                                                                                               |
| 5    | WP05101615                                | O-RING                                                                                                                                                                                     |
| 6    | WP01101606                                | LID                                                                                                                                                                                        |
| 7    | WP05101602                                | O-RING                                                                                                                                                                                     |
| 8    | WP07705601                                | DRAIN BOLT                                                                                                                                                                                 |
| 9    | WP06601009                                | CONNECTOR (DOUBLE THREAD)                                                                                                                                                                  |
| 10   | WP05101639                                | O-RING                                                                                                                                                                                     |
|      | 1<br>2<br>3<br>4<br>5<br>6<br>7<br>8<br>9 | <ul> <li>2 WP05101617</li> <li>3 WP01901623</li> <li>4 WP01901622</li> <li>5 WP05101615</li> <li>6 WP01101606</li> <li>7 WP05101602</li> <li>8 WP07705601</li> <li>9 WP06601009</li> </ul> |