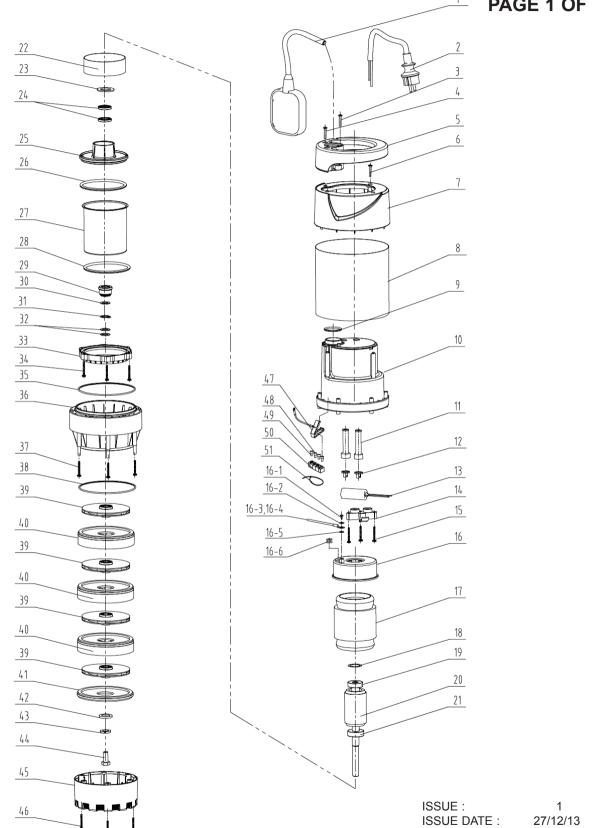

## SUBMERSIBLE STAINLESS WATER PUMP AUTOMATIC 92LTR/MIN 40MTR HEAD 230V

MODEL: WPS92A

PAGE 1 OF 2

NOTE: It is our policy to continually improve products and as such we reserve the right to alter data, specifications and component parts without prior notice. IMPORTANT: No liability is accepted for incorrect use of product.

## SUBMERSIBLE STAINLESS WATER PUMP AUTOMATIC 92LTR/MIN 40MTR HEAD 230V

MODEL: WPS92A

| anneal le |                |                          |                                  |             |
|-----------|----------------|--------------------------|----------------------------------|-------------|
|           | ITEM           | PART NO                  | DESCRIPTION                      | PAGE 2 OF 2 |
|           | 1              | WP01401001               | FLOAT SWITCH                     |             |
|           | 2              | WP08701001               | POWER CABLE                      |             |
|           | 3              | WP845                    | SELF TAPPING SCREW ST4.2X24      |             |
|           | 4              | WP845A                   | SELF TAPPING SCREW ST4.2X38      |             |
|           | 5              | WP00202035               | HANDLE                           |             |
|           | 6              | WP845                    | SELF TAPPING SCREW ST4.2X24      |             |
|           | 7              | WP01101010               | END COVER                        |             |
|           | 8              | WP06201017               | STAINLESS STEEL HOUSING          |             |
|           | 9              | WP05101005               | O-RING                           |             |
|           | 10             | WP00302023               | REAR PUMP SHELL                  |             |
|           | 11             | WP05201036               | CABLE SHEATH                     |             |
|           | 12             | WP05602008               | CABLE BUCKLE                     |             |
|           | 13             | WP08401001               | 16UF CAPACITOR                   |             |
|           | 14             | WP05501001               | CABLE GRIP                       |             |
|           | 15             | WP07802018               | SELF-TAPPING SCREW               |             |
|           | 16             | WP02602004               | ALUMINUM REAR COVER              |             |
|           | 16-1           | WP818                    | SCREW M4X8                       |             |
|           | 16-2           | WP934                    | SPRING WASHER                    |             |
|           | 16-3           | WP08601010               | WIRE (GREEN/YELLOW)              |             |
|           | 16-4           | WP04102006               | PLATE                            |             |
|           | 16-5           | WP08301001               | HEAT SHRINK TUBE                 |             |
|           | 16-6           | WP86124                  | WASHER                           |             |
|           | 16-7           | WP05202003               | WIRE SHEATH (NOT SHOWN)          |             |
|           | 17             | WP02202100               | STATOR                           |             |
|           | 18             | WP03801001               | WAVE WASHER                      |             |
|           | 19             | WP276                    | BEARING B6201-2Z                 |             |
|           | 20             | WP02301129               | ROTOR                            |             |
|           | 21<br>22       | WP276A                   | BEARING 6202-2Z                  |             |
|           | 23             | WP02005016<br>WP03802032 | BUSHING RING<br>ADJUSTING GASKET |             |
|           | 24             | WP05102003               | SKELETON SEAL                    |             |
|           | 25             | WP02503013               | ALUMINUM FRONT COVER             |             |
|           | 26             | WP05101052               | O-RING                           |             |
|           | 27             | WP02411006               | MOTOR FRONT COVER                |             |
|           | 28             | WP05101010               | O-RING                           |             |
|           | 29             | WP06102016               | MECHANICAL SEAL                  |             |
|           | 30             | WP03802013               | ADJUSTING GASKET                 |             |
|           | 31             | WP8941                   | SHAFT CHECKING RING              |             |
|           | 32             | WP03802027               | ADJUSTING GASKET                 |             |
|           | 33             | WP00801007               | PRESSING RING                    |             |
|           | 34             | WP845B                   | SELF TAPPING SCREW ST4.2X30      |             |
|           | 35             | WP05101015               | O-RING                           |             |
|           | 36             | WP00403047               | MAIN PUMP SHELL                  |             |
|           | 37             | WP845B                   | SELF TAPPING SCREW ST4.2X30      |             |
|           | 38             | WP05101012               | O-RING                           |             |
|           | 39             | WP00904091               | IMPELLER                         |             |
|           | 40             | WP03601010               | GUIDE PLATE MUDDI F 000/FD       |             |
|           | 41             | WP03603002               | GUIDE PLATE MIDDLE COVER         |             |
|           | 42             | WP03804002               | FLAT WASHER                      |             |
|           | 43<br>44       | WP936<br>WP5781          | SPRING WASHER<br>BOLT M6 X 16    |             |
|           | 44<br>45       | WP00601047               | PUMP BASE                        |             |
|           | 46             | WP845C                   | SELF TAPPING SCREW ST4.2 X 55    |             |
|           | <del>4</del> 7 | WP04105006               | GROUND COVER                     |             |
|           | 48             | WP04101001               | NYLON SAFETY PRESS LINE CAP      |             |
|           | 49             | WP04101003               | NYLON SAFETY PRESS LINE CAP      |             |
|           | 50             | WP03203012               | RUBBER CLIP                      |             |
|           | 51             | WP08501001               | CABLE TIE                        | ICCUE.      |
|           |                |                          |                                  | ISSUE: 1    |