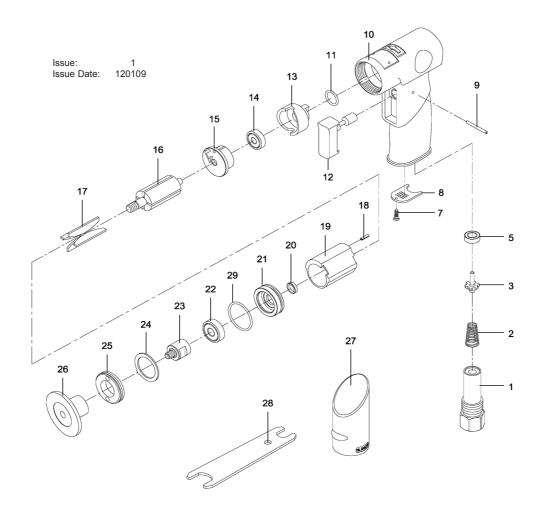

## AIR MINI SANDER KIT 50mm 35pc

MODEL: SA720.V2

| ITEM | PART NO     | DESCRIPTION   | ITEM                  | PART N   | 10       | DESCRIPTION                     |
|------|-------------|---------------|-----------------------|----------|----------|---------------------------------|
| 1    | SA720.01    | AIR INLET     | 22                    | B/608Z   | Z        | BEARING                         |
| 2    | SA720.02    | SPRING        | 23                    | SA720.   | 23       | SPINDLE                         |
| 3    | SA720.03    | VALVE STEM    | 24                    | SA720.   | 24       | SPACER                          |
| 5    | SA720.05A   | RUBBER SPACER | 25                    | SA720.   | 25       | MOTOR LOCK NUT                  |
| 7    | SA720.07    | SCREW         | 26                    | SA720.26 |          | 2" PAD                          |
| 8    | SA720.08    | DIFFUSER      | 27                    | SA720.   | 27       | RUBBER GRIP                     |
| 9    | SA720.09    | PIN           | 28                    | SA720.   | 28       | SPANNER                         |
| 10   | SA720.10    | MOTOR HOUSING | 29                    | SA720.   | V2-29    | O-RING                          |
| 11   | SA720.11    | O-RING        |                       |          |          |                                 |
| 12   | SA720.12    | TRIGGER       | <b>ACCES</b>          | SORIES   | (not sho | <u>wn)</u>                      |
| 13   | SA720.13A   | AIR REGULATOR | SA720E                | 0120G    | SANDIN   | IG DISC 120GRIT FOR SA720 x 10  |
|      |             | (c/w O-RING)  | SA720E                | 060G     | SANDIN   | IG DISC 60 GRIT FOR SA720 x 10  |
| 14   | B/626ZZ     | BEARING       | SA720D80G<br>SA720PPC |          | SANDIN   | IG DISC 80 GRIT FOR SA720 x 10  |
| 15   | SA720.15    | REAR PLATE    |                       |          | PREPAI   | RATION PAD FOR SA720 COARSE x 3 |
| 16   | SA720.16    | ROTOR         | SA720F                | PPF      | PREPAI   | RATION PAD FOR SA720 FINE x 3   |
| 17   | SA720.17    | ROTOR BLADES  | SA720F                | PPM      | PREPAI   | RATION PAD FOR SA720 MEDIUM x 3 |
| 18   | SA720.18    | SPRING PIN    |                       |          |          |                                 |
| 19   | SA720.19    | CYLINDER      |                       |          |          |                                 |
| 20   | SA720.20    | ROTOR BUSH    |                       |          |          |                                 |
| 21   | SA720.V2-21 | FRONT PLATE   |                       |          |          |                                 |