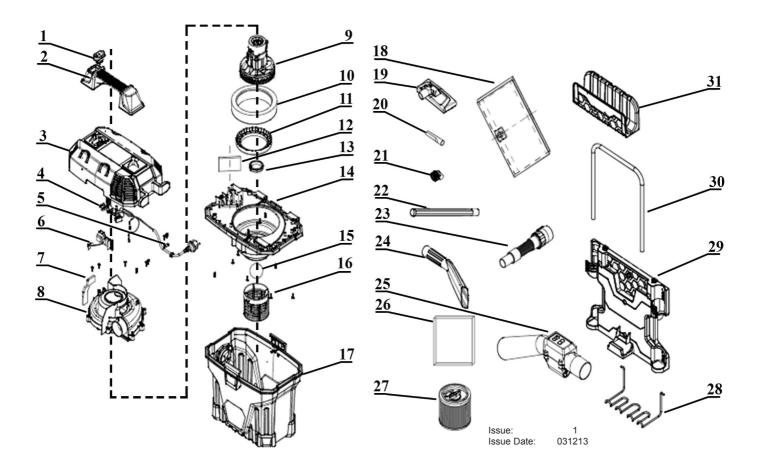

## **GARAGE VACUUM 1500W with REMOTE CONTROL -WALL MOUNTING**

MODEL: GV180WM

| ITEM | PART NO    | DESCRIPTION        | ITEM | PART NO    | DESCRIPTION           |
|------|------------|--------------------|------|------------|-----------------------|
| 1    | GV180WM.01 | SWITCH             | 17   | GV180WM.17 | TANK                  |
| 2    | GV180WM.02 | HANDLE             | 18   | GV180WM.18 | DUST BAG              |
| 3    | GV180WM.03 | UPPER COVER        | 19   | GV180WM.19 | COMBO BRUSH           |
| 4    | GV180WM.04 | CABLE              | 20   | GV180WM.20 | CREVICE TOOL          |
| 5    | GV180WM.05 | CABLE GRIP         | 21   | GV180WM.21 | ROUND BRUSH           |
| 6    | GV180WM.06 | REMOTE CONTROL PCB | 22   | GV180WM.22 | EXTENSION TUBE        |
| 7    | GV180WM.07 | FOAM               | 23   | GV180WM.23 | HOSE                  |
| 8    | GV180WM.08 | AIR FLOW COVER     | 24   | GV180WM.24 | CAR CREVICE TOOL      |
| 9    | GV180WM.09 | MOTOR              | 25   | GV180WM.25 | REMOTE CONTROL        |
| 10   | GV180WM.10 | FOAM               | 26   | GV180WM.26 | FOAM FILTER           |
| 11   | GV180WM.11 | SEAL RING          | 27   | GV180WM.27 | CARTRIDGE FILTER      |
| 12   | GV180WM.12 | FOAM               | 28   | GV180WM.28 | HANGING FRAME         |
| 13   | GV180WM.13 | SEAL RING          | 29   | GV180WM.29 | HANGING FRAME ASS'Y   |
| 14   | GV180WM.14 | LOWER COVER        | 30   | GV180WM.30 | HANGING FRAME SUPPORT |
| 15   | GV180WM.15 | BALL               | 31   | GV180WM.31 | UPPER HANGING FRAME   |
| 16   | GV180WM.16 | CARTRIDGE BASKET   |      |            |                       |