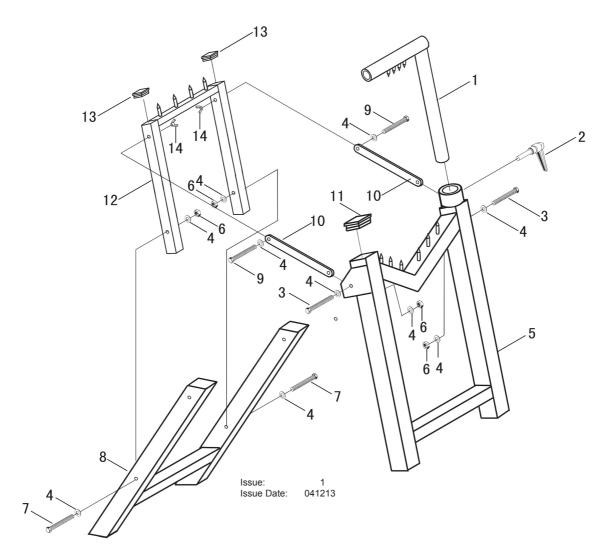

PARTS FOR: HEAVY-DUTY LOG STAND 230mm CAPACITY MODEL: LC300ST

| ITEM | PART NO    | DESCRIPTION    |
|------|------------|----------------|
| 1    | LC300ST.01 | UPPER JAW      |
| 2    | LC300ST.02 | LOCK HANDLE    |
| 3    | LC300ST.03 | SCREW M8 X 70  |
| 4    | LC300ST.04 | WASHER         |
| 5    | LC300ST.05 | JAW            |
| 6    | LC300ST.06 | NUT            |
| 7    | LC300ST.07 | SCREW M8 X 90  |
| 8    | LC300ST.08 | LEG            |
| 9    | LC300ST.09 | SCREW M8 X 45  |
| 10   | LC300ST.10 | CONNECTION BAR |
| 11   | LC300ST.11 | CAP            |
| 12   | LC300ST.12 | SIDE JAW       |
| 13   | LC300ST.13 | CAP            |
| 14   | LC300ST.14 | WING NUT M8    |