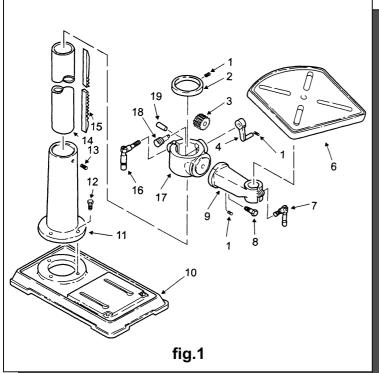

## PILLAR DRILL PARTS LIST

Model: PDM170F (1 OF 2)

Issue: 011002 Date:

| Fig. 1 |              |                             | Fig. 2 |              |                | Fig. 3 |              |                          |
|--------|--------------|-----------------------------|--------|--------------|----------------|--------|--------------|--------------------------|
| Item   | Part No.     | Description                 | Item   | Part No.     | Description    | Item   | Part No.     | Description              |
| 1      | PDM170F-1-01 | Screw, HS M6 x 1.0-10       | 1      | PDM170F-2-01 | Nut, Lock      | 1      | PDM170F/3/01 | Ring, Retaining          |
| 2      | PDM170F-1-02 | Collar, Rack                | 2      | PDM170F-2-02 | Ring, Locking  | 2      | PDM170F/3/02 | Bearing, 25mm            |
| 3      | PDM170F-1-03 | Gear, Helical               | 3      | PDM170F-2-03 | Washer         | 3      | PDM170F/3/03 | Spacer, Bearing          |
| 4      | PDM170F-1-04 | Crank                       | 4      | PDM170F-2-04 | Bearing, 17mm  | 4      | PDM170F/3/04 | V Belt, M24              |
| 6      | PDM170F-1-06 | Table                       | 5      | PDM170F-2-05 | Washer, Rubber | 5      | PDM170F/3/05 | Nut, Pulley              |
| 7      | PDM170F-1-07 | Clamp, Table                | 6      | PDM170F-2-06 | Tube, Quill    | 6      | PDM170F/3/06 | Pulley, Spindle          |
| 8      | PDM170F-1-08 | Screw, HH M16 x 20-35       | 7      | PDM170F-2-07 | Key, Chuck     | 7      | PDM170F/3/07 | Insert, Pulley           |
| 9      | PDM170F-1-09 | Arm, Table cw Scale         | 8      | PDM170F-2-08 | Chuck          | 8      | PDM170F/3/08 | Guard, Pulley cw Labels  |
| 10     | PDM170F-1-10 | Base                        | 9      | PDM170F-2-09 | Arbor          | 9      | PDM170F/3/09 | Screw, RH M6 x 1.0-16    |
| 11     | PDM170F-1-11 | Support, Column             | 10     | PDM170F-2-10 | Key, Drift     | 10     | PDM170F/3/10 | Screw, Set M10 x 1.5-12  |
| 12     | PDM170F-1-12 | Screw, HH M10 x 1.5-40      | 11     | PDM170F-2-11 | Spindle        | 11     | PDM170F/3/11 | Pulley, Motor            |
| 13     | PDM170F-1-13 | Screw, HS M10 x 1.5-12      | 12     | PDM170F-2-12 | Bearing        | 13     | PDM170F/3/13 | Screw, PH M5 x 0.8-12    |
| 14     | PDM170F-1-14 | Tube, Column                |        |              |                | 14     | PDM170F/3/14 | Pivot, Idler             |
| 15     | PDM170F-1-15 | Rack                        |        |              |                | 15     | PDM170F/3/15 | Pulley, Centre           |
| 16     | PDM170F-1-16 | Clamp, Column               |        |              |                | 16     | PDM170F/3/16 | Bearing, 15mm            |
| 17     | PDM170F-1-17 | Support, Table cw Indicator |        |              |                | 18     | PDM170F/3/18 | Washer, Foam             |
| 18     | PDM170F-1-18 | Worm, Elevation             |        |              |                | 19     | PDM170F/3/19 | Lock Washer, External M6 |
| 19     | PDM170F-1-19 | Pin Gear                    |        |              |                | 20     | PDM-MS       | Micro Switch             |