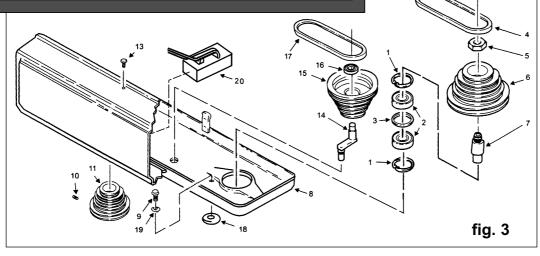

## PILLAR DRILL PARTS LIST

Model: PDM170F (1 OF 2)

Issue: 011002 Date:

| Fig. 1 |              |                             | Fig. 2 |              |                | Fig. 3 |              |                          |
|--------|--------------|-----------------------------|--------|--------------|----------------|--------|--------------|--------------------------|
| Item   | Part No.     | Description                 | Item   | Part No.     | Description    | Item   | Part No.     | Description              |
| 1      | PDM170F-1-01 | Screw, HS M6 x 1.0-10       | 1      | PDM170F-2-01 | Nut, Lock      | 1      | PDM170F/3/01 | Ring, Retaining          |
| 2      | PDM170F-1-02 | Collar, Rack                | 2      | PDM170F-2-02 | Ring, Locking  | 2      | PDM170F/3/02 | Bearing, 25mm            |
| 3      | PDM170F-1-03 | Gear, Helical               | 3      | PDM170F-2-03 | Washer         | 3      | PDM170F/3/03 | Spacer, Bearing          |
| 4      | PDM170F-1-04 | Crank                       | 4      | PDM170F-2-04 | Bearing, 17mm  | 4      | PDM170F/3/04 | V Belt, M24              |
| 6      | PDM170F-1-06 | Table                       | 5      | PDM170F-2-05 | Washer, Rubber | 5      | PDM170F/3/05 | Nut, Pulley              |
| 7      | PDM170F-1-07 | Clamp, Table                | 6      | PDM170F-2-06 | Tube, Quill    | 6      | PDM170F/3/06 | Pulley, Spindle          |
| 8      | PDM170F-1-08 | Screw, HH M16 x 20-35       | 7      | PDM170F-2-07 | Key, Chuck     | 7      | PDM170F/3/07 | Insert, Pulley           |
| 9      | PDM170F-1-09 | Arm, Table cw Scale         | 8      | PDM170F-2-08 | Chuck          | 8      | PDM170F/3/08 | Guard, Pulley cw Labels  |
| 10     | PDM170F-1-10 | Base                        | 9      | PDM170F-2-09 | Arbor          | 9      | PDM170F/3/09 | Screw, RH M6 x 1.0-16    |
| 11     | PDM170F-1-11 | Support, Column             | 10     | PDM170F-2-10 | Key, Drift     | 10     | PDM170F/3/10 | Screw, Set M10 x 1.5-12  |
| 12     | PDM170F-1-12 | Screw, HH M10 x 1.5-40      | 11     | PDM170F-2-11 | Spindle        | 11     | PDM170F/3/11 | Pulley, Motor            |
| 13     | PDM170F-1-13 | Screw, HS M10 x 1.5-12      | 12     | PDM170F-2-12 | Bearing        | 13     | PDM170F/3/13 | Screw, PH M5 x 0.8-12    |
| 14     | PDM170F-1-14 | Tube, Column                |        |              |                | 14     | PDM170F/3/14 | Pivot, Idler             |
| 15     | PDM170F-1-15 | Rack                        |        |              |                | 15     | PDM170F/3/15 | Pulley, Centre           |
| 16     | PDM170F-1-16 | Clamp, Column               |        |              |                | 16     | PDM170F/3/16 | Bearing, 15mm            |
| 17     | PDM170F-1-17 | Support, Table cw Indicator |        |              |                | 18     | PDM170F/3/18 | Washer, Foam             |
| 18     | PDM170F-1-18 | Worm, Elevation             |        |              |                | 19     | PDM170F/3/19 | Lock Washer, External M6 |
| 19     | PDM170F-1-19 | Pin Gear                    |        |              |                | 20     | PDM-MS       | Micro Switch             |