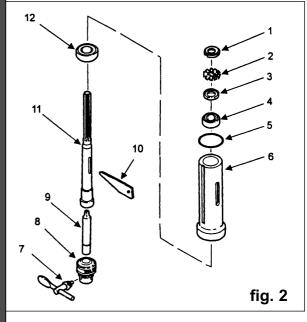

## PILLAR DRILL PARTS LIST

Model: PDM170F (1 OF 2)

Issue: 011002 Date:

| Fig. 1 |              |                             | Fig. 2 |              |                | Fig. 3 |              |                          |
|--------|--------------|-----------------------------|--------|--------------|----------------|--------|--------------|--------------------------|
| Item   | Part No.     | Description                 | Item   | Part No.     | Description    | Item   | Part No.     | Description              |
| 1      | PDM170F-1-01 | Screw, HS M6 x 1.0-10       | 1      | PDM170F-2-01 | Nut, Lock      | 1      | PDM170F/3/01 | Ring, Retaining          |
| 2      | PDM170F-1-02 | Collar, Rack                | 2      | PDM170F-2-02 | Ring, Locking  | 2      | PDM170F/3/02 | Bearing, 25mm            |
| 3      | PDM170F-1-03 | Gear, Helical               | 3      | PDM170F-2-03 | Washer         | 3      | PDM170F/3/03 | Spacer, Bearing          |
| 4      | PDM170F-1-04 | Crank                       | 4      | PDM170F-2-04 | Bearing, 17mm  | 4      | PDM170F/3/04 | V Belt, M24              |
| 6      | PDM170F-1-06 | Table                       | 5      | PDM170F-2-05 | Washer, Rubber | 5      | PDM170F/3/05 | Nut, Pulley              |
| 7      | PDM170F-1-07 | Clamp, Table                | 6      | PDM170F-2-06 | Tube, Quill    | 6      | PDM170F/3/06 | Pulley, Spindle          |
| 8      | PDM170F-1-08 | Screw, HH M16 x 20-35       | 7      | PDM170F-2-07 | Key, Chuck     | 7      | PDM170F/3/07 | Insert, Pulley           |
| 9      | PDM170F-1-09 | Arm, Table cw Scale         | 8      | PDM170F-2-08 | Chuck          | 8      | PDM170F/3/08 | Guard, Pulley cw Labels  |
| 10     | PDM170F-1-10 | Base                        | 9      | PDM170F-2-09 | Arbor          | 9      | PDM170F/3/09 | Screw, RH M6 x 1.0-16    |
| 11     | PDM170F-1-11 | Support, Column             | 10     | PDM170F-2-10 | Key, Drift     | 10     | PDM170F/3/10 | Screw, Set M10 x 1.5-12  |
| 12     | PDM170F-1-12 | Screw, HH M10 x 1.5-40      | 11     | PDM170F-2-11 | Spindle        | 11     | PDM170F/3/11 | Pulley, Motor            |
| 13     | PDM170F-1-13 | Screw, HS M10 x 1.5-12      | 12     | PDM170F-2-12 | Bearing        | 13     | PDM170F/3/13 | Screw, PH M5 x 0.8-12    |
| 14     | PDM170F-1-14 | Tube, Column                |        |              |                | 14     | PDM170F/3/14 | Pivot, Idler             |
| 15     | PDM170F-1-15 | Rack                        |        |              |                | 15     | PDM170F/3/15 | Pulley, Centre           |
| 16     | PDM170F-1-16 | Clamp, Column               |        |              |                | 16     | PDM170F/3/16 | Bearing, 15mm            |
| 17     | PDM170F-1-17 | Support, Table cw Indicator |        |              |                | 18     | PDM170F/3/18 | Washer, Foam             |
| 18     | PDM170F-1-18 | Worm, Elevation             |        |              |                | 19     | PDM170F/3/19 | Lock Washer, External M6 |
| 19     | PDM170F-1-19 | Pin Gear                    |        |              |                | 20     | PDM-MS       | Micro Switch             |