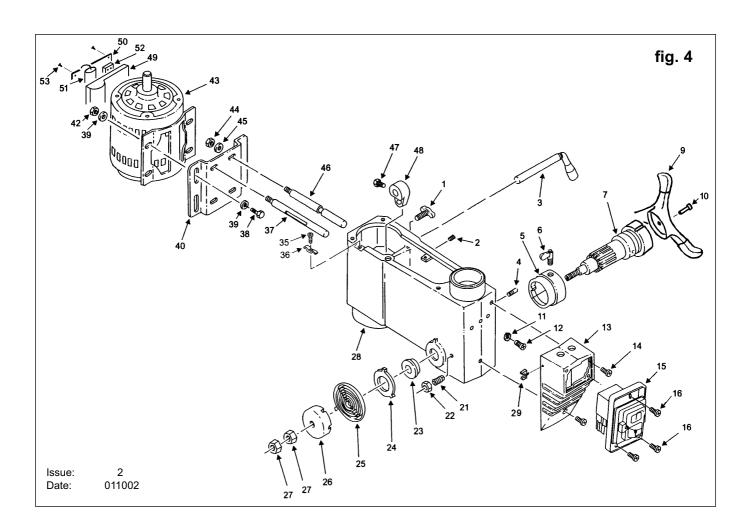

## PILLAR DRILL PARTS LIST Model: PDM170F (2 OF 2)

| Fig. 4 |              |                        | Fig. 4 | Fig. 4 Continued |                        |  |  |  |
|--------|--------------|------------------------|--------|------------------|------------------------|--|--|--|
| Item   | Part No.     | Description            | Item   | Part No.         | Description            |  |  |  |
| 1      | PDM170F-4-01 | Knob, Motor Adjustment | 27     | PDM170F-4-27     | Hex. Nut, M12          |  |  |  |
| 2      | PDM170F-4-02 | Screw, SS M10 x 1.5-12 | 28     | PDM170F-4-28     | Head                   |  |  |  |
| 3      | PDM170F-4-03 | Handle, Belt Tension   | 29     | PDM170F-4-29     | Clip, Chuck Key        |  |  |  |
| 4      | PDM170F-4-04 | Pin, Stop              | 35     | PDM170F-4-35     | Screw, PH M6 x 1.0-12  |  |  |  |
| 5      | PDM170F-4-05 | Depth Stop Ring        | 36     | PDM170F-4-36     | Clamp, Cord            |  |  |  |
| 6      | PDM170F-4-06 | Lock Depth Screw       | 37     | PDM170F-4-37     | Motor Bracket Support  |  |  |  |
| 7      | PDM170F-4-07 | Hub                    | 38     | PDM170F-4-38     | Screw, HH M8 x 1.25-20 |  |  |  |
| 9      | PDM170F-4-09 | Handle                 | 39     | PDM170F-4-39     | Washer                 |  |  |  |
| 10     | PDM170F-4-10 | Bolt                   | 40     | PDM170F-4-40     | Motor Mount            |  |  |  |
| 11     | PDM170F-4-11 | Lock Washer, M5        | 42     | PDM170F-4-42     | Hex. Nut, M12          |  |  |  |
| 12     | PDM170F-4-12 | Screw, PH M5 x 0.8-8   | 43     | PDM170F-4-43     | Motor                  |  |  |  |
| 13     | PDM170F-4-13 | Switch Box             | 44     | PDM170F-4-44     | Hex. Nut, M12          |  |  |  |
| 14     | PDM170F-4-14 | Screw, PH M5 x 0.8-8   | 45     | PDM170F-4-45     | Lock Washer            |  |  |  |
| 15     | PDM170F-4-15 | Switch, No Volt        | 46     | PDM170F-4-46     | Motor Bracket Support  |  |  |  |
| 16     | PDM170F-4-16 | Bolt                   | 47     | PDM170F-4-47     | Screw, HH M8 x 1.25-16 |  |  |  |
| 21     | PDM170F-4-21 | Screw, SS M10 x 1.5-27 | 48     | PDM170F-4-48     | Adjusting Lever        |  |  |  |
| 22     | PDM170F-4-22 | Hex. Nut, M10          | 49     | PDM170F-4-49     | Terminal Box           |  |  |  |
| 23     | PDM170F-4-23 | Spring Seat            | 50     | PDM170F-4-50     | Cover, Terminal Box    |  |  |  |
| 24     | PDM170F-4-24 | Spring Retainer        | 51     | PDM170F-4-51     | Capacitor              |  |  |  |
| 25     | PDM170F-4-25 | Spring, Torsion        | 52     | PDM170F-4-52     | Terminal Block         |  |  |  |
| 26     | PDM170F-4-26 | Spring Cap             | 53     | PDM170F-4-53     | Screw                  |  |  |  |