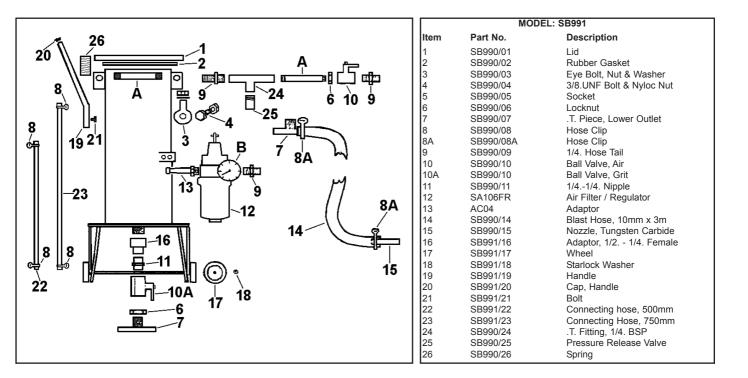

## PARTS LIST FOR: WORKSHOP SHOT BLASTER MODELS: **SB990 & SB991**

Issue: 2 Date Issued: 26/02/2009

 Workshop Shot Blaster

 Models: SB990 & SB991

 97/23/EC Pressure Equipment Directive

 93/68/EEC CE Marking Directive