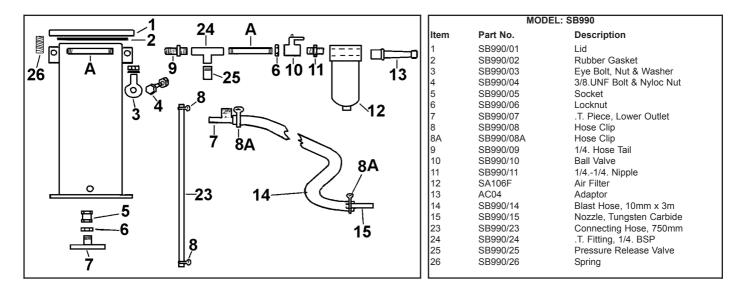

## PARTS LIST FOR: WORKSHOP SHOT BLASTER MODELS: **SB990 & SB991**

Issue: 2 Date Issued: 26/02/2009

 Workshop Shot Blaster

 Models: SB990 & SB991

 97/23/EC Pressure Equipment Directive

 93/68/EEC CE Marking Directive