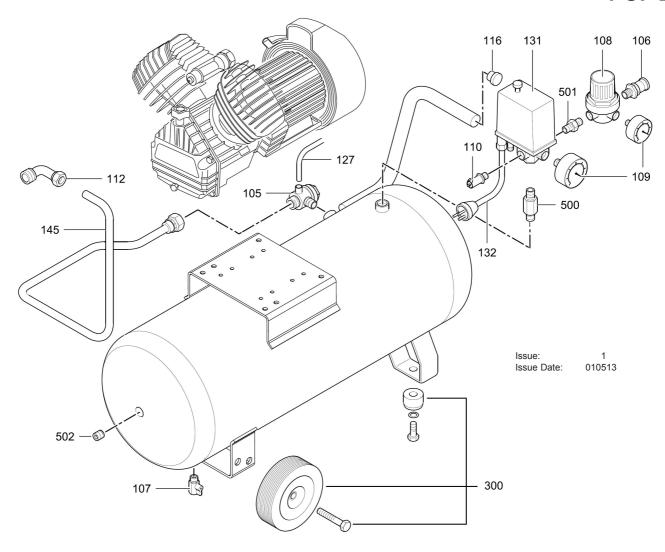

## **COMPRESSOR 50ltr V-TWIN DIRECT DRIVE 3hp**

MODEL: SAC05030.V2

1 OF 2

| ITEM | PART NO      | DESCRIPTION               |
|------|--------------|---------------------------|
| 105  | SAC9048075   | NON RETURN VALVE          |
| 106  | SAC9047073   | COUPLING 1/4"             |
| 107  | SAC9047079   | DRAIN VALVE               |
| 108  | SAC9051199   | PRESSURE REDUCER          |
| 109  | SAC9052172   | GAUGE d.50 1/4"           |
|      | SAC9052162   | GAUGE d.40 1/8"           |
| 110  | SAC9049152   | SAFETY VALVE 1/4"         |
| 112  | SAC9050636   | ELBOW 1/2"                |
| 116  | SAC9038469   | HANDLE PLUG               |
| 127  | SAC9270006   | RILSAN PIPE               |
| 131  | SAC9063254   | PRESSURE SWITCH 3/8"      |
| 132  | SAC9065937   | PRESSURE SWITCH CORD      |
| 145  | SAC9043590   | SENDING PIPE              |
| 300  | SAC9420379   | KIT WHEEL (SAC05030 ONLY) |
| 500  | SAC9050550   | EXTENSION                 |
| 501  | SAC9050519   | JOINT 1/4"                |
| 502  | SAC9050619   | PLUG 1/2"                 |
| 503  | SAC9047074   | COUPLING 1/2              |
|      | SAC10030V2.P | PUMP ASSEMBLY (VERSION 2) |