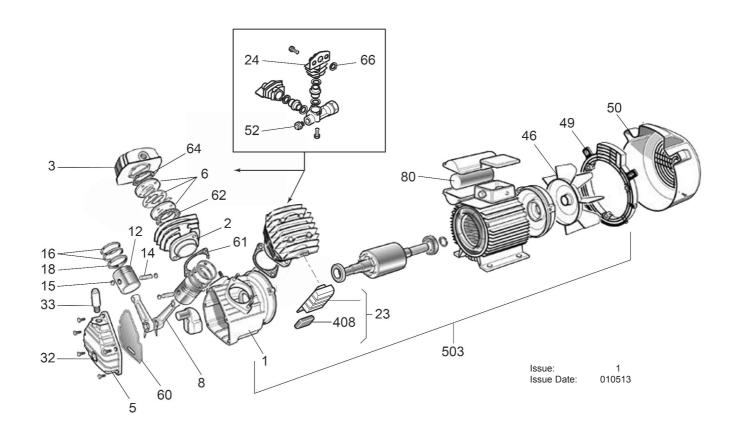

## **COMPRESSOR 50ltr V-TWIN DIRECT DRIVE 3hp**

MODEL: SAC05030.V2

2 OF 2

| 1TEM 1 2 3 5 6 8 12 14 15 16 18 23 24 | PART NO<br>SACN000643<br>SAC9606202<br>SAC9417275<br>SACK61300<br>SAC9411032<br>SAC9606204<br>SAC9606205<br>SAC9606206<br>SAC9411067<br>SAC9411019<br>SAC9411020<br>SAC9417276<br>SAC9417270 | DESCRIPTION CRANKCASE CYLINDER PUMP HEAD COVER VALVE PLATE ASS'Y CONROD X VDC PISTON PISTON PIN SEEGER RING SEAL PISTON RING AIR FILTER JOINT COLLECTOR | 33<br>46<br>49<br>50<br>52<br>60<br>61<br>62<br>64<br>66<br>80<br>408<br>503 | PART NO<br>SAC9038708<br>SAC9038397<br>SAC9606117<br>SAC9606117<br>SAC9038709<br>SAC9049507<br>SAC9606203<br>SACK50200<br>SAC9411057<br>SAC4106546<br>SAC4100109<br>SAC9067055<br>SAC9417278<br>SAC9606212 | DESCRIPTION OIL FILLER PLUG FAN GRILL FAN COVER DISCHARGE VALVE 1/4" GASKET COVER CRANKCASE GASKET VALVE PLATE GASKET VALVE HEAD GASKET O-RING CAPACITOR FILTER ELEMENT ROTOR & STATOR ASS'Y |
|---------------------------------------|----------------------------------------------------------------------------------------------------------------------------------------------------------------------------------------------|---------------------------------------------------------------------------------------------------------------------------------------------------------|------------------------------------------------------------------------------|------------------------------------------------------------------------------------------------------------------------------------------------------------------------------------------------------------|----------------------------------------------------------------------------------------------------------------------------------------------------------------------------------------------|
|                                       |                                                                                                                                                                                              |                                                                                                                                                         |                                                                              | 0, 100 111 = 10                                                                                                                                                                                            |                                                                                                                                                                                              |
|                                       |                                                                                                                                                                                              |                                                                                                                                                         |                                                                              |                                                                                                                                                                                                            |                                                                                                                                                                                              |