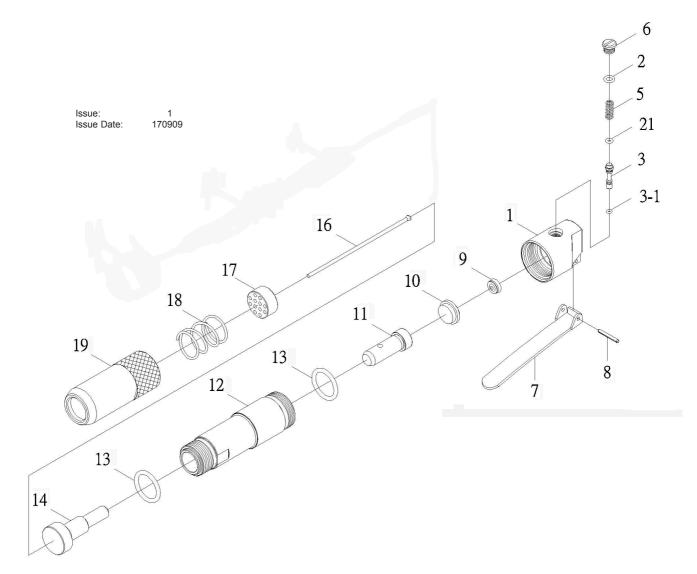

## **AIR NEEDLE SCALER 32mm STROKE**

MODEL: SA51

| ITEM | PART NO   | DESCRIPTION       | ITEM | PART NO | DESCRIPTION              |
|------|-----------|-------------------|------|---------|--------------------------|
| 1    | SA51/01   | BACKHEAD          | 11   | SA51/11 | PISTON                   |
| 2    | SA51/02   | O-RING            | 12   | SA51/12 | SLEEVE, BARREL           |
| 3    | SA51/03   | VALVE, THROTTLE   | 13   | SA51/13 | O-RING                   |
| 3-1  | SA51.03-1 | O-RING            | 14   | SA51/14 | DRIVER, NEEDLE           |
| 5    | SA51/05   | SPRING            | 16   | SA51/16 | NEEDLE 125mm (Set of 12) |
| 6    | SA51/06   | CAP, VALVE        | 17   | SA51/17 | HOLDER, NEEDLE           |
| 7    | SA51/07   | LEVER             | 18   | SA51/18 | SPRING FOR NEEDLES       |
| 8    | SA51/08   | PIN               | 19   | SA51/19 | TUBE, NEEDLE             |
| 9    | SA51/09   | CUSHION, RUBBER   | 21   | SA51.21 | O-RING                   |
| 10   | SA51/10   | BLOCK, REAR VALVE |      |         |                          |