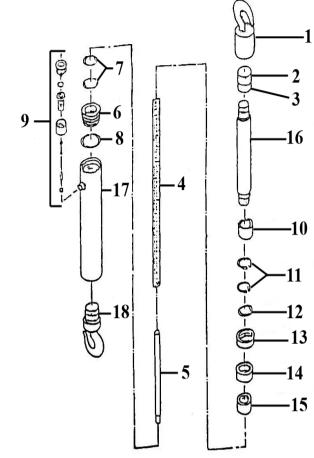

PARTS FOR : PULL RAM 5 TONNE MODEL : RE91/05

ISSUE : ISSUE DATE :

1 13/06/13

| ITEM | PART NO       | DESCRIPTION    |
|------|---------------|----------------|
| 1    | RE91-05.01    | HOOK (TOP)     |
| 2    | RE91-05.02    | NUT            |
| 3    | RE91-05.03    | HEX SCREW      |
| 4    | RE91-05.04    | SPRING         |
| 5    | RE91-05.05    | SHAFT          |
| 6    | RE91-05.06    | NUT            |
| 7    | RE91-05.07    | O-RING         |
| 8    | RE91-05.08    | O-RING         |
| 9    | RE91-05.09-16 | SPINDLE ASS'Y  |
| 10   | RE91-05.17    | BUSHING        |
| 11   | RE91-05.18    | RETAINING RING |
| 12   | RE91-05.19    | O-RING         |
| 13   | RE91-05.20    | U-TYPE PACKING |
| 14   | RE91-05.21    | COLLAR         |
| 15   | RE91-05.22    | NUT            |
| 16   | RE91-05.23    | RAM            |
| 17   | RE91-05.24    | CYLINDER       |
| 18   | RE91-05.25    | HOOK (BOTTOM)  |