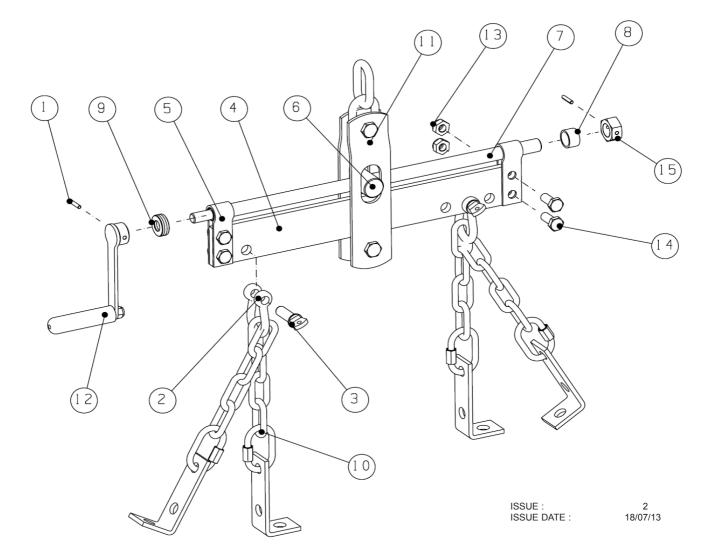

PARTS FOR:

## LOAD SLING ADJUSTER WITH BALL BEARINGS **680KG CAPACITY**

MODEL: LS501

| ITEM | PART NO  | DESCRIPTION           |
|------|----------|-----------------------|
| 1    | LS501.01 | COTTER PIN            |
| 2    | LS501.02 | CHAIN LOCK BLOCK      |
| 3    | LS501.03 | LOCK BOLT             |
| 4    | LS501.04 | BEAM                  |
| 5    | LS501.05 | FIXED BLOCK           |
| 6    | LS501.06 | THREADED ROD NUT      |
| 7    | LS501.07 | THREADED ROD          |
| 8    | LS501.08 | SLEEVE GASKET         |
| 9    | LS501.09 | BEARING               |
| 10   | LS501.10 | HANGING FOOT ASSEMBLY |
| 11   | LS501.11 | CARRIAGE              |
| 12   | LS501.12 | HANDLE ASSEMBLY       |
| 13   | LS501.13 | NUT (M10)             |
| 14   | LS501.14 | BOLT (M10)            |
| 15   | LS501.15 | NUT (M16)             |