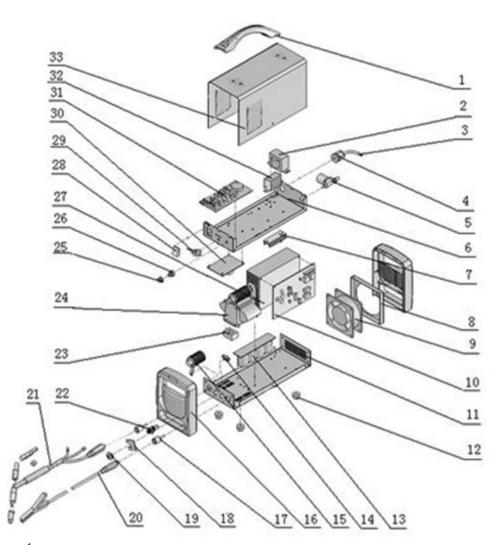

## PARTS FOR : **TIG/MMA INVERTER WELDER 200AMP 230V** MODEL : TIG200S

ISSUE : ISSUE DATE :

27/06/13

| ITEM | PART NO    | DESCRIPTION              | ITEM | PART NO    | DESCRIPTION             |
|------|------------|--------------------------|------|------------|-------------------------|
| 1    | TIG200S.01 | TOP HANDLE               | 18   | TIG200S.18 | TIG CONTROL WIRE        |
| 2    | TIG200S.02 | CONTROL TRANSFORMER      | 19   | TIG200S.19 | WIRE GRIP               |
| 3    | TIG200S.03 | POWER CABLE              | 20   | TIG200S.20 | EARTH CLAMP (c/w CABLE) |
| 4    | TIG200S.04 | CABLE GRIP               | 21   | TIG200S.21 | TIG TORCH               |
| 5    | TIG200S.05 | GAS VALVE                | 22   | TIG200S.22 | CONNECTOR (ARGON)       |
| 6    | TIG200S.06 | MIDDLE PANEL             | 23   | TIG200S.23 | CAPACITOR               |
| 7    | TIG200S.07 | RECTIFIER (SINGLE PHASE) | 24   | TIG200S.24 | TRANSFORMER             |
| 8    | TIG200S.08 | FAN SUPPORT              | 25   | TIG200S.25 | POTENTIOMETER KNOB      |
| 9    | TIG200S.09 | FAN                      | 26   | TIG200S.26 | POTENTIOMETER           |
| 10   | TIG200S.10 | MAIN CIRCUIT BOARD       | 27   | TIG200S.27 | RECTIFIER               |
| 11   | TIG200S.11 | BOTTOM PANEL             | 28   | TIG200S.28 | SWITCH                  |
| 12   | TIG200S.12 | FOOT                     | 29   | TIG200S.29 | SWITCH SELECTOR         |
| 13   | TIG200S.13 | CAPACITOR SUPPORT        | 30   | TIG200S.30 | CONTROL CARD            |
| 14   | TIG200S.14 | PCB SUPPORT              | 31   | TIG200S.31 | TIMER PCB               |
| 15   | TIG200S.15 | CURRENT TRANSFORMER      | 32   | TIG200S.32 | RELAY                   |
| 16   | TIG200S.16 | FRONT PANEL              | 33   | TIG200S.33 | TOP COVER               |
| 17   | TIG200S.17 | QUICK SOCKET (EU TYPE)   |      |            |                         |