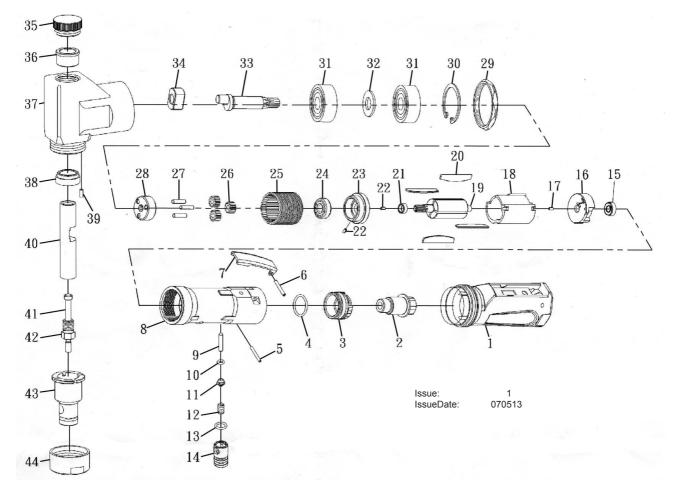

PARTS FOR: **AIR NIBBLER PREMIER** MODEL: SA649

| ITEM | PART NO  | DESCRIPTION       | ITEM | PART NO  | DESCRIPTION          |
|------|----------|-------------------|------|----------|----------------------|
| 1    | SA649.01 | HOUSING COVER     | 23   | SA649.23 | FRONT END PLATE      |
| 2    | SA649.02 | AIR INLET BUSHING | 24   | SA649.24 | BEARING              |
| 3    | SA649.03 | EXHAUST SLEEVE    | 25   | SA649.25 | INTERNAL GEAR        |
| 4    | SA649.04 | O-RING            | 26   | SA649.26 | IDLER GEAR           |
| 5    | SA649.05 | SPRING PIN        | 27   | SA649.27 | IDLER GEAR PIN       |
| 6    | SA649.06 | TRIGGER PIN       | 28   | SA649.28 | IDLER SPINDLE        |
| 7    | SA649.07 | TRIGGER           | 29   | SA649.29 | NUT                  |
| 8    | SA649.08 | MOTOR HOUSING     | 30   | SA649.30 | SNAP RING            |
| 9    | SA649.09 | VALVE SHAFT       | 31   | SA649.31 | BEARING              |
| 10   | SA649.10 | O-RING            | 32   | SA649.32 | WASHER               |
| 11   | SA649.11 | THROTTLE VALVE    | 33   | SA649.33 | ECCENTRIC SHAFT      |
| 12   | SA649.12 | VALVE SPRING      | 34   | SA649.34 | DRIVE BUSHING        |
| 13   | SA649.13 | O-RING            | 35   | SA649.35 | HEAD CAP             |
| 14   | SA649.14 | VALVE SCREW       | 36   | SA649.36 | HEAD BUSHING (UPPER) |
| 15   | SA649.15 | BEARING           | 37   | SA649.37 | NIBBLER HEAD         |
| 16   | SA649.16 | REAR END PLATE    | 38   | SA649.38 | HEAD BUSHING (LOWER) |
| 17   | SA649.17 | SPRING PIN        | 39   | SA649.39 | PIN                  |
| 18   | SA649.18 | CYLINDER          | 40   | SA649.40 | SLIDE PIN            |
| 19   | SA649.19 | ROTOR             | 41   | SA649.41 | PUNCH                |
| 20   | SA649.20 | ROTOR BLADE       | 42   | SA649.42 | SET SCREW            |
| 21   | SA649.21 | SPACER            | 43   | SA649.43 | DIES                 |
| 22   | SA649.22 | SPRING PIN        | 44   | SA649.44 | NUT                  |
|      |          |                   |      |          |                      |