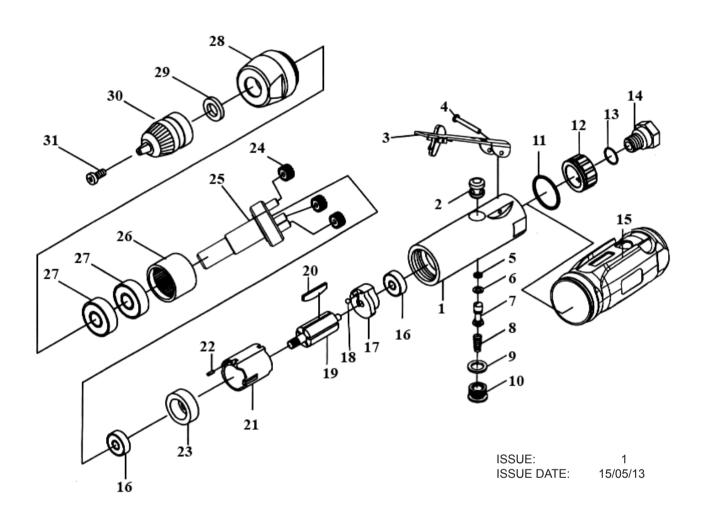

PARTS FOR:

AIR DRILL 10MM STRAIGHT - KEYLESS CHUCK

MODEL: GSA232

| ITEM | PART NO   | DESCRIPTION         | ITEM | PART NO   | DESCRIPTION             |
|------|-----------|---------------------|------|-----------|-------------------------|
| 1    | GSA232.01 | HOUSING             | 17   | GSA232.17 | END PLATE               |
| 2    | GSA232.02 | VALVE BUSHING       | 18   | GSA232.18 | STEEL BALL (2.5mm)      |
| 3    | GSA232.03 | TRIGGER ASS'Y       | 19   | GSA232.19 | ROTOR                   |
| 4    | GSA232.04 | TRIGGER PIN         | 20   | GSA232.20 | ROTOR BLADE             |
| 5    | GSA232.05 | O-RING              | 21   | GSA232.21 | CYLINDER                |
| 6    | GSA232.06 | O-RING              | 22   | GSA232.22 | STRAIGHT PIN            |
| 7    | GSA232.07 | THROTTLE VALVE      | 23   | GSA232.23 | FRONT PLATE             |
| 8    | GSA232.08 | SPRING              | 24   | GSA232.24 | PLANET GEAR             |
| 9    | GSA232.09 | O-RING              | 25   | GSA232.25 | WORK SPINDLE            |
| 10   | GSA232.10 | NUT                 | 26   | GSA232.26 | GEAR RING               |
| 11   | GSA232.11 | O-RING              | 27   | GSA232.27 | BEARING (6201ZZ)        |
| 12   | GSA232.12 | MUFFLE COVER        | 28   | GSA232.28 | FRONT HOUSING           |
| 13   | GSA232.13 | O-RING              | 29   | GSA232.29 | WASHER                  |
| 14   | GSA232.14 | AIR INLET CONNECTOR | 30   | GSA232.30 | CHUCK 3/8"              |
| 15   | GSA232.15 | HOUSING SLEEVE      | 31   | GSA232.31 | CHUCK SCREW (M5x18 L/H) |
| 16   | GSA232.16 | BEARING (626ZZ)     |      |           |                         |