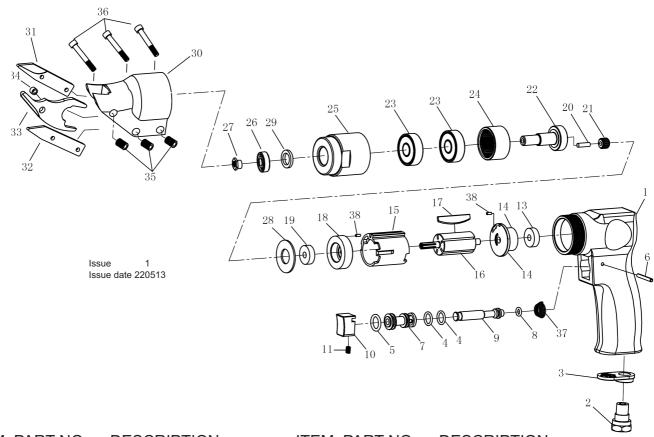

## PARTS FOR: **AIR SHEARS PISTOL TYPE** MODEL:SA56

| <u>ITEM</u> | PART NO | DESCRIPTION        | <u>ITEM</u> | PART NO. | <b>DESCRIPTION</b> | <u> </u> |
|-------------|---------|--------------------|-------------|----------|--------------------|----------|
| 1           | SA56.01 | HOUSING            | 21          | SA56.21  | PLANET GEAR        |          |
| 2           | SA56.02 | AIR INLET          | 22          | SA56.22  | WORKING SPINDLE    |          |
| 3           | SA56.03 | EXHAUST DIFFUSER   | 23          | SA56.23  | BEARING            |          |
| 4           | SA56.04 | O-RING             | 24          | SA56.24  | INTERNAL GEAR      |          |
| 5           | SA56.05 | O-RING             | 25          | SA56.25  | GEAR CASE          |          |
| 6           | SA56.06 | TRIGGER PIN        | 26          | SA56.26  | WASHER             |          |
| 7           | SA56.07 | VALVE BUSHING      | 27          | SA56.27  | ECCENTRIC NUT      |          |
| 8           | SA56.08 | O-RING             | 28          | SA56.28  | WASHER             |          |
| 9           | SA56.09 | VALVE SPINDLE      | 29          | SA56.29  | WASHER             |          |
| 10          | SA56.10 | TRIGGER            | 30          | SA56.30  | CUTTER HOUSING     |          |
| 11          | SA56.11 | SCREW              | 31          | SA56.31  | BLADE, RIGHT       |          |
| 12          | SA56.12 | O-RING             | 32          | SA56.32  | BLADE, LEFT        |          |
| 13          | SA56.13 | BEARING            | 33          | SA56.33  | BLADE, CENTER      |          |
| 14          | SA56.14 | REAR END PLATE     | 34          | SA56.34  | BUSHING            |          |
| 15          | SA56.15 | CYLINDER           | 35          | SA56.35  | LOCK NUT           |          |
| 16          | SA56.16 | ROTOR              | 36          | SA56.36  | LOCK SCREW         |          |
| 17          | SA56.17 | ROTOR BLADES(5PCS) | 37          | SA56.37  | SPRING             |          |
| 18          | SA56.18 | FRONT END PLATE    | 38          | SA56.38  | PIN                |          |
| 19          | SA56.19 | BEARING            |             | SA56.39  | HEX KEY (NOT SHOW  | N)       |
| 20          | SA56.20 | GEAR PIN           |             |          |                    |          |