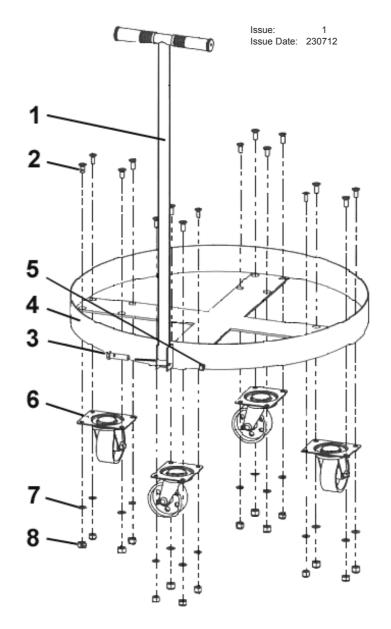

## **DRUM DOLLY WITH HANDLE 205LTR** MODEL: TP205H

| ITEM | PART NO   | DESCRIPTION      |
|------|-----------|------------------|
| 1    | TP205H.01 | HANDLE           |
| 2    | TP205H.02 | SCREW            |
| 3    | TP205H.03 | SCREW FOR HANDLE |
| 4    | TP205H.04 | BODY             |
| 5    | TP205H.05 | NUT FOR HANDLE   |
| 6    | TP205H.06 | SWIVEL WHEEL 3"  |
| 7    | TP205H-07 | WASHER           |
| 8    | TP205H-08 | NUT              |