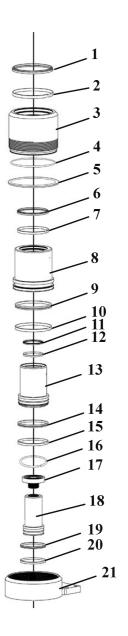

# **OIL CYLINDER ASSEMBLY**

| ITEM | PART NO       | DESCRIPTION         |
|------|---------------|---------------------|
| 1    | YAJ20-60LR.01 | DUSTPROOF RING      |
| 2    | YAJ20-60LR.02 | GUIDE RING          |
| 3    | YAJ20-60LR.03 | <b>OUTER SLEEVE</b> |
| 4    | YAJ20-60LR.04 | O-RING              |
| 5    | YAJ20-60LR.05 | LOCKING RING        |
| 6    | YAJ20-60LR.06 | DUSTPROOF RING      |
| 7    | YAJ20-60LR.07 | GUIDE RING          |
| 8    | YAJ20-60LR.08 | INNER SLEEVE        |
| 9    | YAJ20-60LR.09 | SEAL RING           |
| 10   | YAJ20-60LR.10 | GUIDE RING          |
| 11   | YAJ20-60LR.11 | DUSTPROOF RING      |
| 12   | YAJ20-60LR.12 | GUIDE RING          |
| 13   | YAJ20-60LR.13 | INNER SLEEVE        |
| 14   | YAJ20-60LR.14 | SEAL RING           |
| 15   | YAJ20-60LR.15 | GUIDE RING          |
| 16   | YAJ20-60LR.16 | SPRING WASHER       |
| 17   | YAJ20-60LR.17 | TOP COVER           |
| 18   | YAJ20-60LR.18 | PISTON              |
| 19   | YAJ20-60LR.19 | SEAL RING           |
| 20   | YAJ20-60LR.20 | GUIDE RING          |
| 21   | YAJ20-60LR.21 | BASE                |