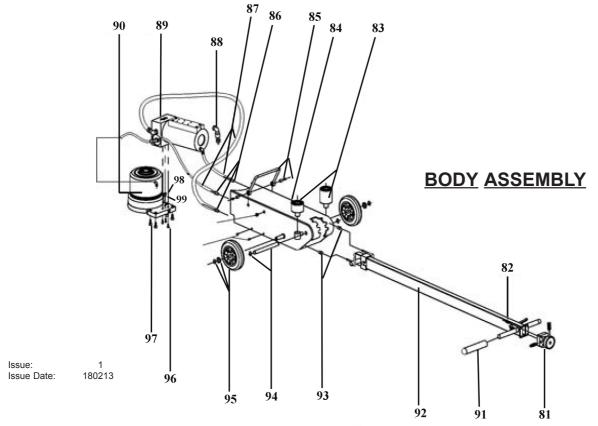

### PARTS FOR:

# **AIR OPERATED JACK 60tonne TELESCOPIC** LONG REACH LOW ENTRY

MODEL: YAJ20-60LR

3 OF 3

#### **SWITCH ASSEMBLY**

| ITEM | PART NO       | DESCRIPTION       |
|------|---------------|-------------------|
| 69   | YAJ20-60LR.69 | HANDLE            |
| 70   | YAJ20-60LR.70 | STRAIGHT PIN      |
| 71   | YAJ20-60LR.71 | O-RING            |
| 72   | YAJ20-60LR.72 | SPINDLE (c/w PIN) |
| 73   | YAJ20-60LR.73 | VALVE BASE        |
| 74   | YAJ20-60LR.74 | SWITCH CAP        |
| 75   | YAJ20-60LR.75 | SPRING            |
| 76   | YAJ20-60LR.76 | VALVE BODY        |
| 77   | YAJ20-60LR.77 | O-RING            |
| 78   | YAJ20-60LR.78 | O-RING            |
| 79   | YAJ20-60LR.79 | VALVE BASE        |
| 80   | YAJ20-60LR.80 | SCREW             |
|      |               |                   |

| ITEM | PART NO       | DESCRIPTION         | ITEM | PART NO       | DESCRIPTION        |
|------|---------------|---------------------|------|---------------|--------------------|
| 81   | YAJ20-60LR.81 | SWITCH SET          | 91   | YAJ20-60LR.91 | HANDLE GRIP        |
| 82   | YAJ20-60LR.82 | SCREW               | 92   | YAJ20-60LR.92 | HANDLE             |
| 83   | YAJ20-60LR.83 | ADAPTORS            | 93   | YAJ20-60LR.93 | SCREW              |
| 84   | YAJ20-60LR.84 | TANK BODY           | 94   | YAJ20-60LR.94 | WHEEL AXLE         |
| 85   | YAJ20-60LR.85 | LIFTING HANDLE SET  | 95   | YAJ20-60LR.95 | WHEEL (c/w FIXING) |
| 86   | YAJ20-60LR.86 | HOSE ADAPTOR        | 96   | YAJ20-60LR.96 | SCREW              |
| 87   | YAJ20-60LR.87 | AIR PIPE & OIL HOSE | 97   | YAJ20-60LR.97 | SCREW              |
| 88   | YAJ20-60LR.88 | ELBOW               | 98   | YAJ20-60LR.98 | O-RING             |
| 89   | YAJ20-60LR.89 | PUMP ASS'Y          | 99   | YAJ20-60LR.99 | LOCK RING          |
| 90   | YAJ20-60LR.90 | OIL CYLINDER ASS'Y  |      |               |                    |
|      |               |                     |      |               |                    |