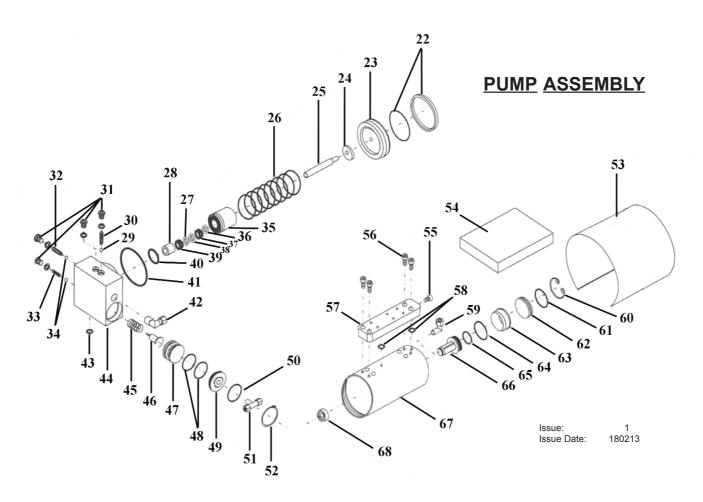

#### **AIR OPERATED JACK 60tonne TELESCOPIC** LONG REACH LOW ENTRY

MODEL: YAJ20-60LR

2 OF 3

| ITEM | PART NO       | DESCRIPTION  | ITEM | PART NO       | DESCRIPTION      |
|------|---------------|--------------|------|---------------|------------------|
| 22   | YAJ20-60LR.22 | OE SEAL      | 46   | YAJ20-60LR.46 | OIL DRAIN BOLT   |
| 23   | YAJ20-60LR.23 | PISTON       | 47   | YAJ20-60LR.47 | OIL DRAIN PISTON |
| 24   | YAJ20-60LR.24 | SPACER       | 48   | YAJ20-60LR.48 | O-RING           |
| 25   | YAJ20-60LR.25 | PLUNGER ROD  | 49   | YAJ20-60LR.49 | END COVER        |
| 26   | YAJ20-60LR.26 | SPRING       | 50   | YAJ20-60LR.50 | O-RING           |
| 27   | YAJ20-60LR.27 | SPACER       | 51   | YAJ20-60LR.51 | T-PIECE          |
| 28   | YAJ20-60LR.28 | GUIDE SLEEVE | 52   | YAJ20-60LR.52 | RETAINING RING   |
| 29   | YAJ20-60LR.29 | STEEL BALL   | 53   | YAJ20-60LR.53 | PROTECTING COVER |
| 30   | YAJ20-60LR.30 | SPRING       | 54   | YAJ20-60LR.54 | FOAM PAD         |
| 31   | YAJ20-60LR.31 | SCREW        | 55   | YAJ20-60LR.55 | SCREW            |
| 32   | YAJ20-60LR.32 | SPRING       | 56   | YAJ20-60LR.56 | SCREW            |
| 33   | YAJ20-60LR.33 | SPRING       | 57   | YAJ20-60LR.57 | PROTECTING COVER |
| 34   | YAJ20-60LR.34 | STEEL BALL   | 58   | YAJ20-60LR.58 | O-RING           |
| 35   | YAJ20-60LR.35 | OIL PUMP     | 59   | YAJ20-60LR.59 | ELBOW            |
| 36   | YAJ20-60LR.36 | LOCK RING    | 60   | YAJ20-60LR.60 | RETAINING RING   |
| 37   | YAJ20-60LR.37 | SEAL         | 61   | YAJ20-60LR.61 | O-RING           |
| 38   | YAJ20-60LR.38 | SPACER       | 62   | YAJ20-60LR.62 | END COVER        |
| 39   | YAJ20-60LR.39 | SEAL         | 63   | YAJ20-60LR.63 | INNER SLEEVE     |
| 40   | YAJ20-60LR.40 | O-RING       | 64   | YAJ20-60LR.64 | O-RING           |
| 41   | YAJ20-60LR.41 | O-RING       | 65   | YAJ20-60LR.65 | O-RING           |
| 42   | YAJ20-60LR.42 | ELBOW        | 66   | YAJ20-60LR.66 | PISTON           |
| 43   | YAJ20-60LR.43 | O-RING       | 67   | YAJ20-60LR.67 | AIR CYLINDER     |
| 44   | YAJ20-60LR.44 | PUMP BLOCK   | 68   | YAJ20-60LR.68 | RUBBER CAP       |
| 45   | YAJ20-60LR.45 | SPRING       |      |               |                  |