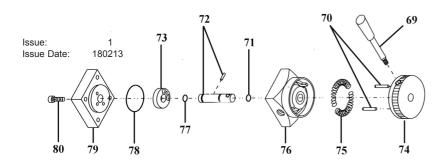

#### **SWITCH ASSEMBLY**

| ITEM | PART NO       | DESCRIPTION       |
|------|---------------|-------------------|
| 69   | YAJ20-60LR.69 | HANDLE            |
| 70   | YAJ20-60LR.70 | STRAIGHT PIN      |
| 71   | YAJ20-60LR.71 | O-RING            |
| 72   | YAJ20-60LR.72 | SPINDLE (c/w PIN) |
| 73   | YAJ20-60LR.73 | VALVE BASE        |
| 74   | YAJ20-60LR.74 | SWITCH CAP        |
| 75   | YAJ20-60LR.75 | SPRING            |
| 76   | YAJ20-60LR.76 | VALVE BODY        |
| 77   | YAJ20-60LR.77 | O-RING            |
| 78   | YAJ20-60LR.78 | O-RING            |
| 79   | YAJ20-60LR.79 | VALVE BASE        |
| 80   | YAJ20-60LR.80 | SCREW             |
|      |               |                   |