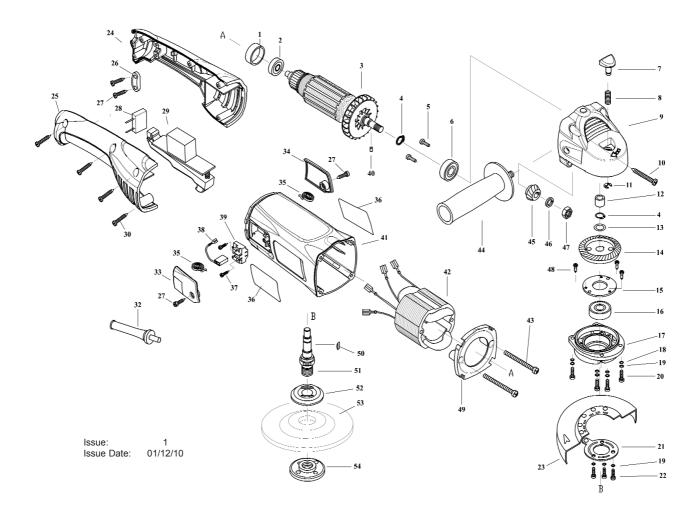

## **ANGLE GRINDER 125mm 1000W / 230V**

MODEL: SG125EU

| ITEM | PART NO  | DESCRIPTION | ITEM | PART NO  | DESCRIPTION       | ITEM | PART NO  | DESCRIPTION         |
|------|----------|-------------|------|----------|-------------------|------|----------|---------------------|
| 1    | SG125.01 | SLEEVE      | 19   | SG125.19 | SPRING WASHER     | 38   | SG125.38 | BRUSH               |
| 2    | SG125.02 | BEARING     | 20   | SG125.20 | SCREW             | 39   | SG125.39 | BRUSH HOLDER        |
| 3    | SG125.03 | ARMATURE    | 21   | SG125.21 | FLANGE            | 40   | SG125.40 | ROLLER              |
| 4    | SG125.04 | C-RING      | 22   | SG125.22 | SCREW             | 41   | SG125.41 | HOUSING             |
| 5    | SG125.05 | SCREW       | 23   | SG125.23 | GUARD             | 42   | SG125.42 | STATOR              |
| 6    | SG125.06 | BEARING     | 24   | SG125.24 | HANDLE (LEFT)     | 43   | SG125.43 | SCREW               |
| 7    | SG125.07 | STOP PIN    | 25   | SG125.25 | HANDLE (RIGHT)    | 44   | SG125.44 | SIDE HANDLE         |
| 8    | SG125.08 | SPRING      | 26   | SG125.26 | CORD CLAMP        | 45   | SG125.45 | PINION              |
| 9    | SG125.09 | GEARBOX     | 27   | SG125.27 | SCREW             | 46   | SG125.46 | SPRING WASHER       |
| 10   | SG125.10 | SCREW       | 28   | SG125.28 | CONDENSER         | 47   | SG125.47 | NUT                 |
| 11   | SG125.11 | C-RING      | 29   | SG125.29 | SWITCH            | 48   | SG125.48 | SCREW               |
| 12   | SG125.12 | BEARING     | 30   | SG125.30 | SCREW             | 49   | SG125.49 | BAFFLE              |
| 13   | SG125.13 | C-RING      | 32   | SG125.32 | CORD SLEEVE       | 50   | SG125.50 | WOODRUFF KEY        |
| 14   | SG125.14 | GEAR WHEEL  | 33   | SG125.33 | BRUSH CAP (RIGHT) | 51   | SG125.51 | SPINDLE             |
| 15   | SG125.15 | BEARING CAP | 34   | SG125.34 | BRUSH CAP (LEFT)  | 52   | SG125.52 | FLANGE              |
| 16   | SG125.16 | BEARING     | 35   | SG125.35 | BRUSH SPRING      | 53   | PTC/125G | CUTTING DISC        |
| 17   | SG125.17 | FRONT CAP   | 36   | SG125.36 | NAME PLATE        | 54   | SG125.54 | FLANGE NUT          |
| 18   | SG125.18 | WASHER      | 37   | SG125.37 | SCREW             |      | SG125.55 | SPANNER (not shown) |
|      |          |             |      |          |                   |      |          |                     |