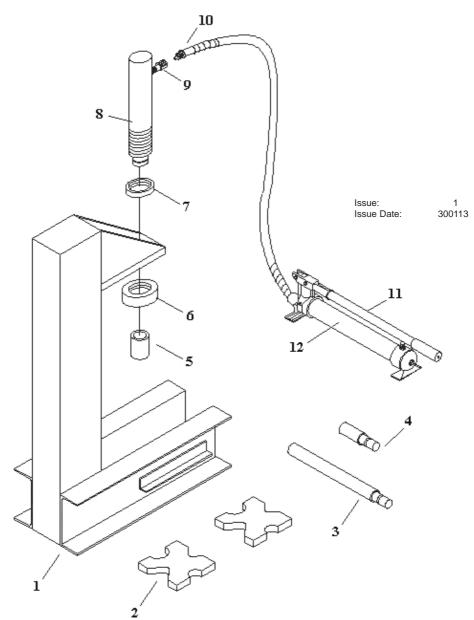

PARTS FOR: HYDRAULIC PRESS 10tonne BENCH 'C' TYPE MODEL: YC10B

| ITEM | PART NO  | DESCRIPTION         |
|------|----------|---------------------|
| 1    | YC10B.01 | FRAME               |
| 2    | YC10B.02 | ARBOR PLATE         |
| 3    | YC10B.03 | EXTENSION TUBE      |
| 4    | YC10B.04 | EXTENSION TUBE      |
| 5    | YC10B.05 | STEPPED ADAPTOR     |
| 6    | YC10B.06 | RING NUT (LOWER)    |
| 7    | YC10B.07 | RING NUT (UPPER)    |
| 8    | YC10B.08 | RAM ASS'Y           |
| 9    | YC10B.09 | RAM FITTING         |
| 10   | YC10B.10 | HYDRAULIC HOSE 1.2m |
| 11   | YC10B.11 | PUMP HANDLE         |
| 12   | YC10B.12 | PUMP ASS'Y          |