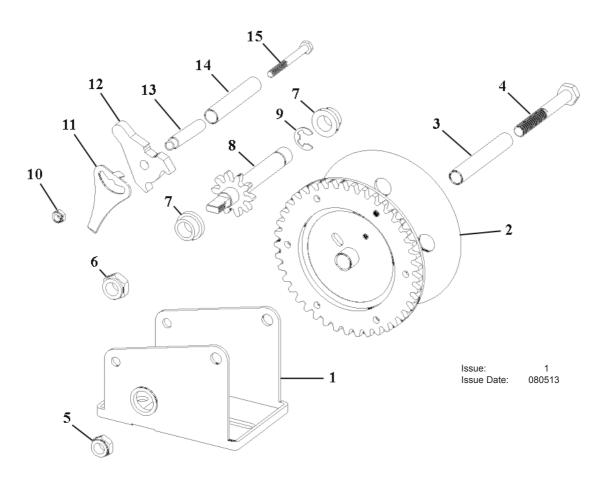

PARTS FOR:

**GEARED HAND WINCH 540kg CAPACITY WITH CABLE** 

MODEL: GWC1200M

| ITEM | PART NO     | DESCRIPTION           |
|------|-------------|-----------------------|
| 1    | GWC1200M.01 | BOTTOM CASE           |
| 2    | GWC1200M.02 | GEAR WHEEL            |
| 3    | GWC1200M.03 | SPACER FOR GEAR WHEEL |
| 4    | GWC1200M.04 | GEAR WHEEL BOLT       |
| 5    | GWC1200M.05 | NUT                   |
| 6    | GWC1200M.06 | NUT                   |
| 7    | GWC1200M.07 | AXLE SLEEVE           |
| 8    | GWC1200M.08 | AXLE                  |
| 9    | GWC1200M.09 | E-RING                |
| 10   | GWC1200M.10 | NUT (M6)              |
| 11   | GWC1200M.11 | WINCH HANDLE          |
| 12   | GWC1200M.12 | THRUST HANDLE         |
| 13   | GWC1200M.13 | THRUST SHAFT          |
| 14   | GWC1200M.14 | THRUST SLEEVE         |
| 15   | GWC1200M.15 | BOLT (M6)             |