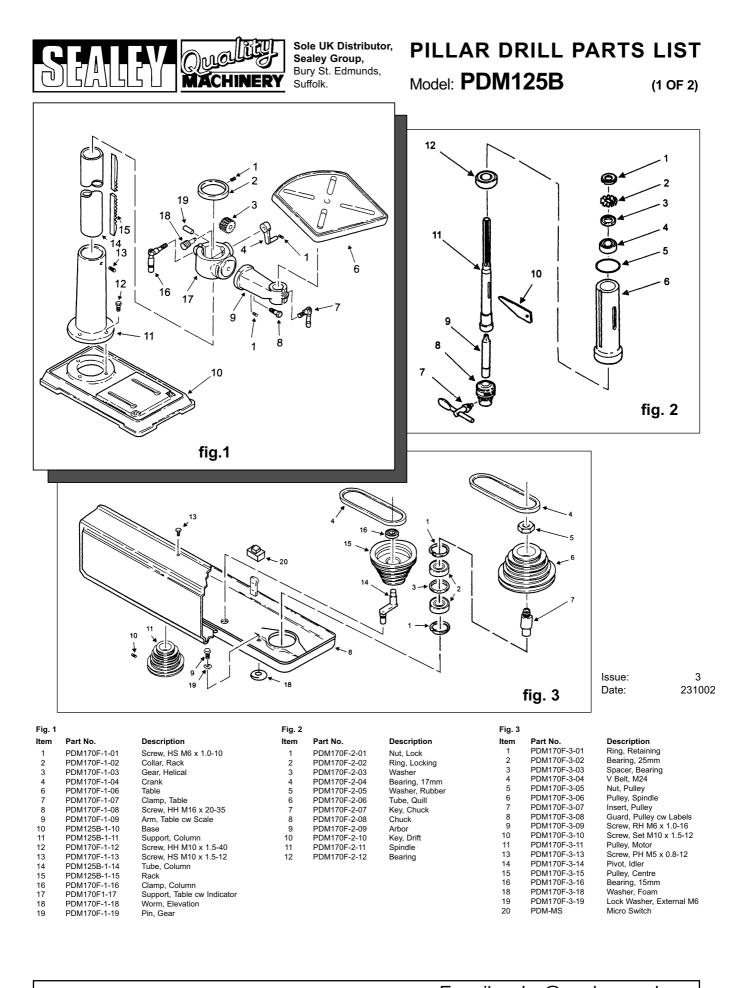

## PILLAR DRILL PARTS LIST Model: PDM125B (2 OF 2)

📇 01284 703534

| Fig. 4 | g. 4         |                        | Fig. 4 Continued |          |
|--------|--------------|------------------------|------------------|----------|
| Item   | Part No.     | Description            | Item             | Part No. |
| 1      | PDM170F-4-01 | Knob, Motor Adjustment | 27               | PDM170F  |
| 2      | PDM170F-4-02 | Screw, SS M10 x 1.5-12 | 28               | PDM170F  |
| 3      | PDM170F-4-03 | Handle, Belt Tension   | 29               | PDM170F  |
| 4      | PDM170F-4-04 | Pin, Stop              | 35               | PDM170F  |
| 5      | PDM170F-4-05 | Depth Stop Ring        | 36               | PDM170F  |
| 6      | PDM170F-4-06 | Lock Depth Screw       | 37               | PDM170F  |
| 7      | PDM170F-4-07 | Hub                    | 38               | PDM170F  |
| 9      | PDM170F-4-09 | Handle                 | 39               | PDM170F  |
| 10     | PDM170F-4-10 | Bolt                   | 40               | PDM170F  |
| 11     | PDM170F-4-11 | Lock Washer, M5        | 42               | PDM170F  |
| 12     | PDM170F-4-12 | Screw, PH M5 x 0.8-8   | 43               | PDM170F  |
| 13     | PDM170F-4-13 | Switch Box             | 44               | PDM170F  |
| 14     | PDM170F-4-14 | Screw, PH M5 x 0.8-8   | 45               | PDM170F  |
| 15     | PDM170F-4-15 | Switch, No Volt        | 46               | PDM170F  |
| 16     | PDM170F-4-16 | Bolt                   | 47               | PDM170F  |
| 21     | PDM170F-4-21 | Screw, SS M10 x 1.5-27 | 48               | PDM170F  |
| 22     | PDM170F-4-22 | Hex. Nut, M10          | 49               | PDM170F  |
| 23     | PDM170F-4-23 | Spring Seat            | 50               | PDM170F  |
| 24     | PDM170F-4-24 | Spring Retainer        | 51               | PDM170F  |
| 25     | PDM170F-4-25 | Spring, Torsion        | 52               | PDM170F  |
| 26     | PDM170F-4-26 | Spring Cap             | 53               | PDM170F  |