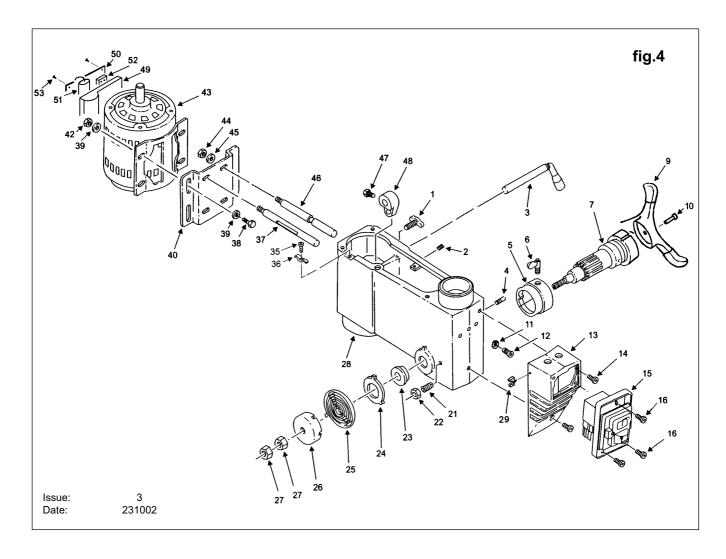

## PILLAR DRILL PARTS LIST Model: PDM125B (2 OF 2)

📇 01284 703534

| Fig. 4 | g. 4         |                        | Fig. 4 Continued |          |
|--------|--------------|------------------------|------------------|----------|
| Item   | Part No.     | Description            | Item             | Part No. |
| 1      | PDM170F-4-01 | Knob, Motor Adjustment | 27               | PDM170F  |
| 2      | PDM170F-4-02 | Screw, SS M10 x 1.5-12 | 28               | PDM170F  |
| 3      | PDM170F-4-03 | Handle, Belt Tension   | 29               | PDM170F  |
| 4      | PDM170F-4-04 | Pin, Stop              | 35               | PDM170F  |
| 5      | PDM170F-4-05 | Depth Stop Ring        | 36               | PDM170F  |
| 6      | PDM170F-4-06 | Lock Depth Screw       | 37               | PDM170F  |
| 7      | PDM170F-4-07 | Hub                    | 38               | PDM170F  |
| 9      | PDM170F-4-09 | Handle                 | 39               | PDM170F  |
| 10     | PDM170F-4-10 | Bolt                   | 40               | PDM170F  |
| 11     | PDM170F-4-11 | Lock Washer, M5        | 42               | PDM170F  |
| 12     | PDM170F-4-12 | Screw, PH M5 x 0.8-8   | 43               | PDM170F  |
| 13     | PDM170F-4-13 | Switch Box             | 44               | PDM170F  |
| 14     | PDM170F-4-14 | Screw, PH M5 x 0.8-8   | 45               | PDM170F  |
| 15     | PDM170F-4-15 | Switch, No Volt        | 46               | PDM170F  |
| 16     | PDM170F-4-16 | Bolt                   | 47               | PDM170F  |
| 21     | PDM170F-4-21 | Screw, SS M10 x 1.5-27 | 48               | PDM170F  |
| 22     | PDM170F-4-22 | Hex. Nut, M10          | 49               | PDM170F  |
| 23     | PDM170F-4-23 | Spring Seat            | 50               | PDM170F  |
| 24     | PDM170F-4-24 | Spring Retainer        | 51               | PDM170F  |
| 25     | PDM170F-4-25 | Spring, Torsion        | 52               | PDM170F  |
| 26     | PDM170F-4-26 | Spring Cap             | 53               | PDM170F  |

| Part No.     | Description            |
|--------------|------------------------|
| PDM170F-4-27 | Hex. Nut, M12          |
| PDM170F-4-28 | Head                   |
| PDM170F-4-29 | Clip, Chuck Key        |
| PDM170F-4-35 | Screw, PH M6 x 1.0-12  |
| PDM170F-4-36 | Clamp, Cord            |
| PDM170F-4-37 | Motor Bracket Support  |
| PDM170F-4-38 | Screw, HH M8 x 1.25-20 |
| PDM170F-4-39 | Washer                 |
| PDM170F-4-40 | Motor Mount            |
| PDM170F-4-42 | Hex. Nut, M12          |
| PDM170F-4-43 | Motor                  |
| PDM170F-4-44 | Hex. Nut, M12          |
| PDM170F-4-45 | Lock Washer            |
| PDM170F-4-46 | Motor Bracket Support  |
| PDM170F-4-47 | Screw, HH M8 x 1.25-16 |
| PDM170F-4-48 | Adjusting Lever        |
| PDM170F-4-49 | Terminal Box           |
| PDM170F-4-50 | Cover, Terminal Box    |
| PDM170F-4-51 | Capacitor              |
| PDM170F-4-52 | Terminal Block         |
| PDM170F-4-53 | Screw                  |