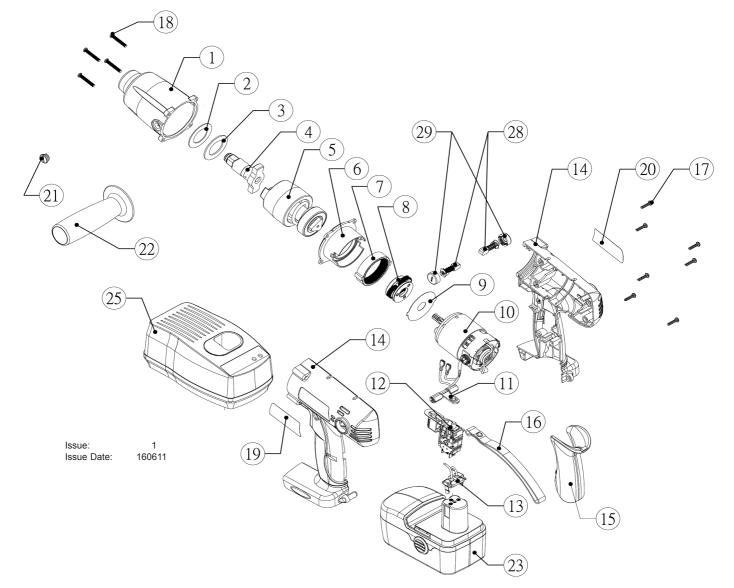

PARTS FOR: **CORDLESS IPMACT WRENCH 19.2V** SUPER TORQUE 300lb.ft MODEL: CP3003

| ITEM | PART NO      | DESCRIPTION             | ITEM | PART NO      | DESCRIPTION                      |
|------|--------------|-------------------------|------|--------------|----------------------------------|
| 1    | CP3001.V2-01 | FRONT COVER ASSY        | 15   | CP3001.V2-15 | SOFT GRIP                        |
| 2    | CP3001.V2-02 | RUBBER WASHER           | 16   | CP3001.V2-16 | BELT 190x11x1.5                  |
| 3    | CP3001.V2-03 | WASHER A                | 17   | CP3001.V2-17 | HOUSING SCREW                    |
| 4    | CP3001.V2-04 | FRONT IMPACT ASSY       | 18   | CP3001.V2-18 | FRONT COVER SCREW                |
| 5    | CP3001.V2-05 | REAR IMPACT ASSY        | 19   | CP3003.V2-19 | LABEL FOR LEFT SIDE CASING       |
| 6    | CP3001.V2-06 | GEAR RING HOLDER        | 20   | CP3003.V2-20 | LABEL FOR RIGHT SIDE CASING      |
| 7    | CP3001.V2-07 | GEAR RING               | 21   | CP3001.V2-22 | SCREW                            |
| 8    | CP3001.V2-08 | PLANETARY GEARS         | 22   | CP3001.V2-23 | SIDE HANDLE                      |
| 9    | CP3003.09    | WASHER                  | 23   | CP3003BP     | CORDLESS BATTERY PACK 19.2V      |
| 10   | CP3003.10    | MOTOR ASS'Y             | 25   | CP3003CP     | MAINS CHARGER FOR CP3003         |
| 11   | CP3003.V2-11 | FORWARD/REVERSE ROD     | 28   | CP3003.28    | CARBON BRUSHES (SUPPLY IN PAIRS) |
| 12   | CP3003.V2-12 | SWITCH                  | 29   | CP3003.29    | CARBON BRUSH COVER               |
| 13   | CP3001.V2-13 | BATTERY CONNECTOR ASS'Y |      | CP3001/C-IV  | IN-VEHICLE CHARGER FOR CP3001    |
| 14   | CP3003.V2-14 | MAIN HOUSING (L+R)      |      |              | (not shown)                      |