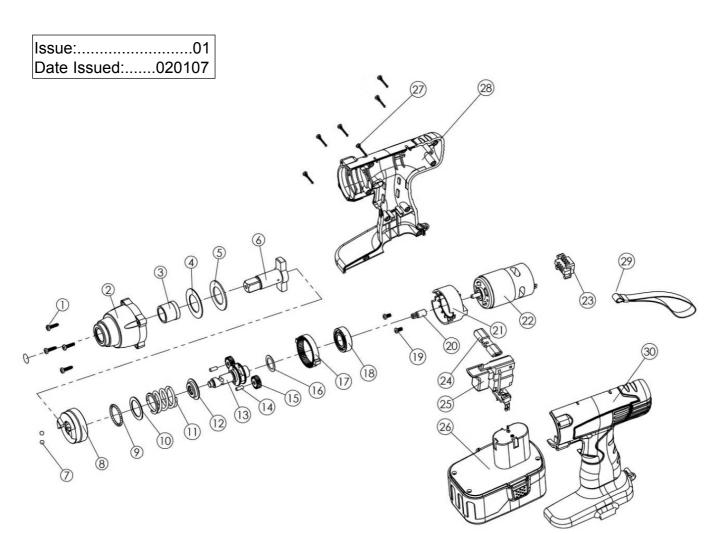

## PARTS LIST FOR: R CORDLESS IMPACT WRENCH 14.4V 3/8"SQ DRIVE MODEL NO: CP1440

| ITEM | PART NO.  | DESCRIPTION                      | ITEM | PART NO.  | DESCRIPTION                 |
|------|-----------|----------------------------------|------|-----------|-----------------------------|
| 1    | CP1440.01 | SELF TAPPING SCREW               | 17   | CP1440.17 | PLANETARY BRACKET           |
| 2    | CP1440.02 | FRONT CASING                     | 18   | CP1440.18 | BEARING                     |
| 3    | CP1440.03 | FRONT BEARING                    | 19   | CP1440.19 | SCREW                       |
| 4    | CP1440.04 | RUBBER GASKET                    | 20   | CP1440.20 | MOTOR GEAR                  |
| 5    | CP1440.05 | SHIM                             | 21   | CP1440.21 | MOTOR FLANGE                |
| 6    | CP1440.06 | FRONT IMPACT ASSEMBLY 3/8" DRIVE | 22   | CP1440.22 | MOTOR ASSY                  |
| 7    | CP1440.07 | STEEL BALL                       | 23   | CP1440.23 | HEAT PANEL                  |
| 8    | CP1440.08 | REAR IMPACT BLOCK                | 24   | CP1440.24 | FORWARD/REVERSE SWITCH      |
| 9    | CP1440.09 | STEEL BALL                       | 25   | CP1440.25 | SWITCH                      |
| 10   | CP1440.10 | GASKET                           | 26   | CP1440.26 | USE CP1440BP (BATTERY PACK) |
| 11   | CP1440.11 | SPRING                           | 27   | CP1440.27 | SELF TAPPING SCREW          |
| 12   | CP1440.12 | RING                             | 28   | CP1440.28 | CASING, RIGHT HAND SIDE     |
| 13   | CP1440.13 | SHAFT                            | 29   | CP1440.29 | HAND STRAP                  |
| 14   | CP1440.14 | PITMAN BEARING                   | 30   | CP1440.30 | CASING, LEFT HAND SIDE      |
| 15   | CP1440.15 | PLANETARY GEAR                   |      | CP1440.31 | BATTERY CHARGER (NOT SHOWN) |
| 16   | CP1440 16 | RING                             |      |           | ,                           |