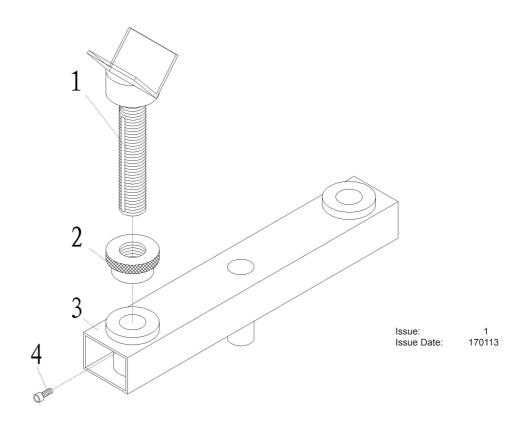

PARTS FOR: **CROSS BEAM ADAPTOR 3tonne 4x4** MODEL: **X137** 

| ITEM | PART NO    | DESCRIPTION                  |
|------|------------|------------------------------|
| 1    | X137-03-01 | THREADED YOKE (M30x3.5)      |
| 2    | X137-03-02 | THUMB NUT (M30x3.5)          |
| 3    | X137-03-03 | LOAD BEAM (70x50x430)        |
| 4    | X137-03-04 | M6x16 CAP SCREW (YOKE GUIDE) |
|      |            |                              |