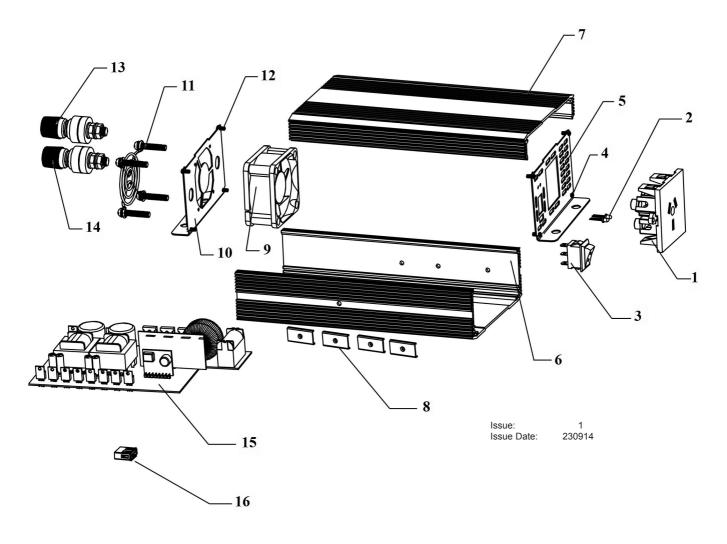

## **POWER INVERTER PURE SINE WAVE 1000W**

MODEL: PSI1000.V2

| ITEM | PART NO       | DESCRIPTION     | ITEM | PART NO       | DESCRIPTION         |
|------|---------------|-----------------|------|---------------|---------------------|
| 1    | PSI1000.01    | SOCKET          | 9    | PSI1000.V2-09 | FAN                 |
| 2    | PSI1000.02    | INDICATOR LIGHT | 10   | PSI1000.V2-10 | FAN COVER           |
| 3    | PSI1000.03    | SWITCH          | 11   | PSI1000.V2-11 | SCREW               |
| 4    | PSI1000.04    | SCREW FOR PANEL | 12   | PSI1000.12    | SCREW               |
| 5    | PSI1000.05    | FRONT PANEL     | 13   | PSI1000.13    | TERMINAL (POSITIVE) |
| 6    | PSI1000.V2-06 | LOWER PANEL     | 14   | PSI1000.14    | TERMINAL (NEGATIVE) |
| 7    | PSI1000.V2-07 | UPPER PANEL     | 15   | PSI1000.V2-15 | CIRCUIT BOARD       |
| 8    | PSI1000.08    | SIDE COVER      | 16   | PSI1000.V2-16 | USB PORT            |