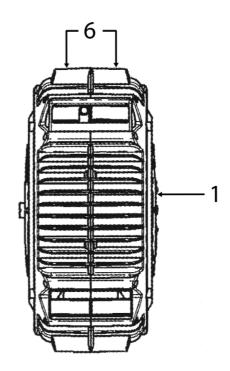

PARTS LIST FOR:

**RETRACTING WATER HOSE REEL** 

MODEL NO: RGH18.V2

Issue: 27/02/2009 Date Issued:

| ITEM | PART NO     | DESCRIPTION                    |
|------|-------------|--------------------------------|
| 1    | RGH18.V2-01 | TENSION SIDE PLATE KIT (GREEN) |
| 2    | RGH18.V2-02 | INLET SIDE PLATE (GREEN)       |
| 3    | SA8812.03   | SWIVEL ASSEMBLY                |
| 4    | SA8812.04   | O-RING SEALS (NOT SHOWN)       |
| 5    | SA88.V4-05  | MOUTH GUARD NYLON              |
| 6    | SA88.V4-06  | OVAL OUTER CASE, BLACK (PAIR)  |
| 7    | SA8812.07   | HOSE BUMPER STOP (NOT SHOWN)   |
| 8    | SA88.V4-08  | MOUNTING BRACKETS (PAIR)       |
| 9    | RGH18.V2-09 | HOSE SPRING (NOT SHOWN)        |
|      |             |                                |