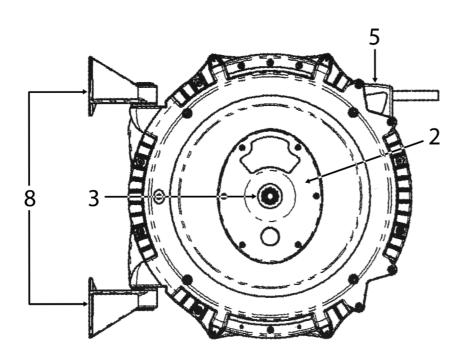

PARTS LIST FOR:

**RETRACTING WATER HOSE REEL** 

MODEL NO: RGH18.V2

Issue: 27/02/2009 Date Issued:

| ITEM | PART NO     | DESCRIPTION                    |
|------|-------------|--------------------------------|
| 1    | RGH18.V2-01 | TENSION SIDE PLATE KIT (GREEN) |
| 2    | RGH18.V2-02 | INLET SIDE PLATE (GREEN)       |
| 3    | SA8812.03   | SWIVEL ASSEMBLY                |
| 4    | SA8812.04   | O-RING SEALS (NOT SHOWN)       |
| 5    | SA88.V4-05  | MOUTH GUARD NYLON              |
| 6    | SA88.V4-06  | OVAL OUTER CASE, BLACK (PAIR)  |
| 7    | SA8812.07   | HOSE BUMPER STOP (NOT SHOWN)   |
| 8    | SA88.V4-08  | MOUNTING BRACKETS (PAIR)       |
| 9    | RGH18.V2-09 | HOSE SPRING (NOT SHOWN)        |
|      |             |                                |