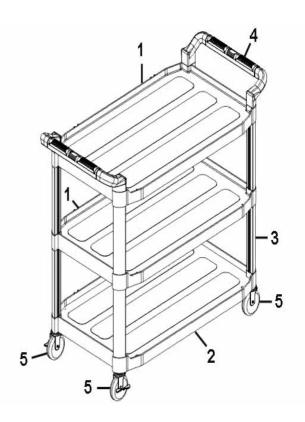

PARTS FOR:

**3-LEVEL COMPOSITE WORKSHOP TROLLEY** 

MODEL: CX309 & CX310

CX309

CX310

## **CX309 PARTS LIST**

## **CX310 PARTS LIST**

| ITEM | PART NO  | DESCRIPTION            | ITEM | PART NO  | DESCRIPTION            |
|------|----------|------------------------|------|----------|------------------------|
| 1    | CX309.01 | TOP/MIDDLE SHELF       | 1    | CX310.01 | TOP/MIDDLE SHELF       |
| 2    | CX309.02 | BASE SHELF             | 2    | CX310.02 | BASE SHELF             |
| 3    | CX309.03 | UPRIGHT                | 3    | CX310.03 | UPRIGHT                |
| 4    | CX310.04 | HANDLE                 | 4    | CX310.04 | HANDLE                 |
| 5    | CX310.05 | WHEEL SET              | 5    | CX310.05 | WHEEL SET              |
|      | CX310.06 | FIXING KIT (NOT SHOWN) |      | CX310.06 | FIXING KIT (NOT SHOWN) |