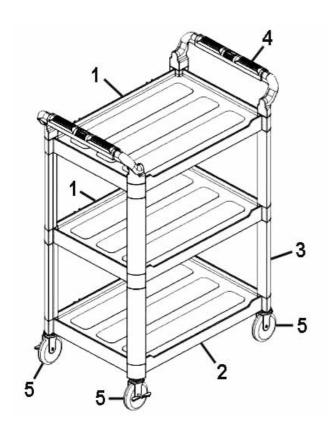

PARTS FOR:

**3-LEVEL COMPOSITE WORKSHOP TROLLEY** 

MODEL: CX309 & CX310

CX309

CX310

## **CX309 PARTS LIST**

## **CX310 PARTS LIST**

| ITEM | PART NO  | DESCRIPTION            | ITEM | PART NO  | DESCRIPTION            |
|------|----------|------------------------|------|----------|------------------------|
| 1    | CX309.01 | TOP/MIDDLE SHELF       | 1    | CX310.01 | TOP/MIDDLE SHELF       |
| 2    | CX309.02 | BASE SHELF             | 2    | CX310.02 | BASE SHELF             |
| 3    | CX309.03 | UPRIGHT                | 3    | CX310.03 | UPRIGHT                |
| 4    | CX310.04 | HANDLE                 | 4    | CX310.04 | HANDLE                 |
| 5    | CX310.05 | WHEEL SET              | 5    | CX310.05 | WHEEL SET              |
|      | CX310.06 | FIXING KIT (NOT SHOWN) |      | CX310.06 | FIXING KIT (NOT SHOWN) |