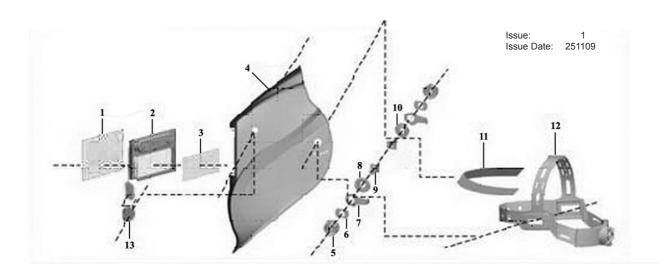

## WELDING HELMET SOLAR POWERED SHADE 9 - 13 MODEL: PWH699B / PWH699G / PWH699R

| ITEM | PART NO    | DESCRIPTION                      |
|------|------------|----------------------------------|
| 1    | PWH699.01  | FRONT COVER LENS                 |
| 2    | PWH699.02  | AUTO-DARKENING CARTRIDGE         |
| 3    | PWH699.03  | INSIDE COVER LENS                |
| 4    | PWH699.04B | HEADSHIELD (BLUE) "PWH699B only" |
|      | PWH699.04G | HEADSHIELD (GREY) "PWH699G only" |
|      | PWH699.04R | HEADSHIELD (RED) "PWH699R only"  |
| 5    | PWH699.05  | BLOCK NUT X 2                    |
| 6    | PWH699.06  | WASHER X 2                       |
| 7    | PWH699.07  | LIMITATION WASHER X 2            |
| 8    | PWH699.08  | LEFT LIMITATION WASHER           |
| 9    | PWH699.09  | SCREW X 2                        |
| 10   | PWH699.10  | RIGHT LIMITATION WASHER          |
| 11   | PWH699.11  | FRONT HEADBAND (c/w SWEATBAND)   |
| 12   | PWH699.12  | ADJUSTABLE HEADBAND              |
| 13   | PWH199.13  | POTENTIOMETER KNOB               |
|      |            |                                  |