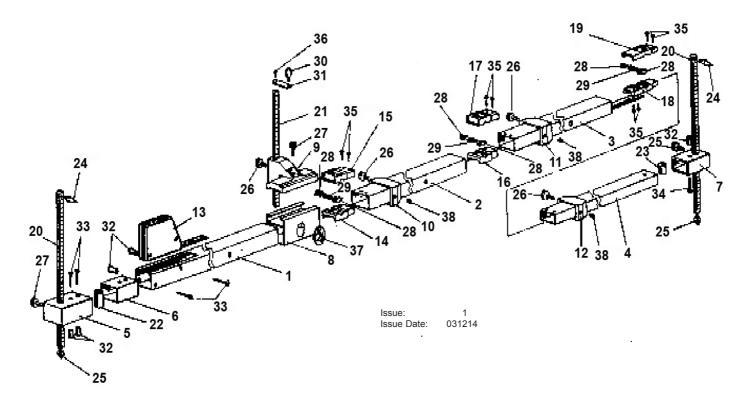

## PARTS FOR: **TRAMMEL GAUGE TELESCOPIC** MODEL: RE50.V2

| ITEM | PART NO      | DESCRIPTION             | ITEM | PART NO      | DESCRIPTION                      |
|------|--------------|-------------------------|------|--------------|----------------------------------|
| 1    | 184.C3600001 | ROD (A)                 | 20   | 184.C3600020 | MEASURING SCALE, END             |
| 2    | 184.C3600002 | ROD (B)                 | 21   | 184.C3600021 | MEASURING SCALE, CENTRE          |
| 3    | 184.C3600003 | ROD (C)                 | 22   | 184.C3600022 | BUSH FOR TERMINAL INSERT (LARGE) |
| 4    | 184.C3600004 | ROD (D)                 | 23   | 184.C3600023 | BUSH FOR TERMINAL INSERT (SMALL) |
| 5    | 184.C3600005 | TAIL END (DOUBLE SCREW) | 24   | 184.C3600024 | UPPER POINTER                    |
| 6    | 184.C3600006 | INSERT TERMINAL         | 25   | 184.C3600025 | LOWER POINTER                    |
| 7    | 184.C3600007 | INSERT (SMALL)          | 26   | 184.C3600026 | COLLAR KNOB                      |
| 8    | 184.C3600008 | CENTRAL SUPPORT         | 27   | 184.C3600027 | TERMINAL KNOB                    |
| 9    | 184.C3600009 | ROD SUPPORT, CENTRE     | 28   | 184.C3600028 | PIN                              |
| 10   | 184.C3600010 | CENTRAL COLLAR          | 29   | 184.C3600029 | SPRING                           |
| 11   | 184.C3600011 | CENTRAL COLLAR          | 30   | 184.C3600030 | CENTRAL SPARE TIP                |
| 12   | 184.C3600012 | CENTRAL COLLAR          | 31   | 184.C3600031 | PLATE                            |
| 13   | 184.C3600013 | TAPE MEASURE            | 32   | 184.C3600032 | THREADED SLEEVE                  |
| 14   | 184.C3600014 | LOWER GUIDE (A)         | 33   | 184.C3600033 | SCREW                            |
| 15   | 184.C3600015 | UPPER GUIDE (A)         | 34   | 184.C3600034 | SCREW                            |
| 16   | 184.C3600016 | LOWER GUIDE (B)         | 35   | 184.C3600035 | SCREW                            |
| 17   | 184.C3600017 | UPPER GUIDE (B)         | 36   | 184.C3600036 | SCREW FOR PLATE                  |
| 18   | 184.C3600018 | LOWER GUIDE (C)         | 37   | 184.C3600037 | SLIDE                            |
| 19   | 184.C3600019 | UPPER GUIDE (C)         | 38   | 184.C3600038 | SET SCREW                        |