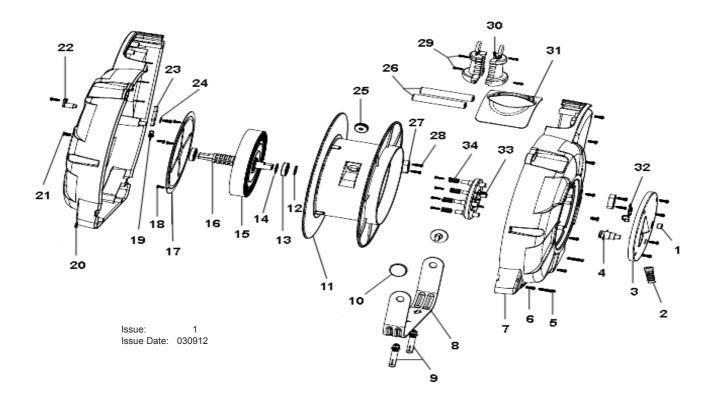

PART FOR: **CABLE REEL SYSTEM RETRACTABLE 25MTR** 1 X 230V SOCKET MODEL: CRM251

| ITEM | PART NO   | DESCRIPTION        | ITEM | PART NO   | DESCRIPTION      |
|------|-----------|--------------------|------|-----------|------------------|
| 1    | CRM251.01 | CLEAR LENS         | 18   | CRM251.18 | SCREW (ST3x12)   |
| 2    | CRM251.02 | PROTECTION SHEATH  | 19   | CRM251.19 | RATCHET SPRING   |
| 3    | CRM251.03 | COVER              | 20   | CRM251.20 | SIDE COVER, LEFT |
| 4    | CRM251.04 | THERMAL TRIP       | 21   | CRM251.21 | SCREW (M5x12)    |
| 5    | CRM251.05 | SCREW (ST4x35)     | 22   | CRM251.22 | PAWL SUPPORT     |
| 6    | CRM251.06 | SCREW (ST4x12)     | 23   | CRM251.23 | PAWL             |
| 7    | CRM251.07 | SIDE COVER, RIGHT  | 24   | CRM251.24 | O-RING           |
| 8    | CRM251.08 | WALL BRACKET       | 25   | CRM251.25 | RUBBER GROMMET   |
| 9    | CRM251.09 | WALL BRACKET SCREW | 26   | CRM251.26 | ROLLER           |
| 10   | CRM251.10 | WALL BRACKET PIN   | 27   | CRM251.27 | CABLE GRIP       |
| 11   | CRM251.11 | DRUM               | 28   | CRM251.28 | SCREW (ST4x18)   |
| 12   | CRM251.12 | O-RING             | 29   | CRM251.29 | SCREW (ST3x14)   |
| 13   | CRM251.13 | BEARING (6902Z)    | 30   | CRM251.30 | STOP BLOCK       |
| 14   | CRM251.14 | O-RING             | 31   | CRM251.31 | TOP PLATE        |
| 15   | CRM251.15 | MAIN SPRING        | 32   | CRM251.32 | PCB              |
| 16   | CRM251.16 | PIVOT GUIDE        | 33   | CRM251.33 | PICK-UP ASSEMBLY |
| 17   | CRM251.17 | SPRING COVER       | 34   | CRM251.34 | PICK-UP CONTACT  |