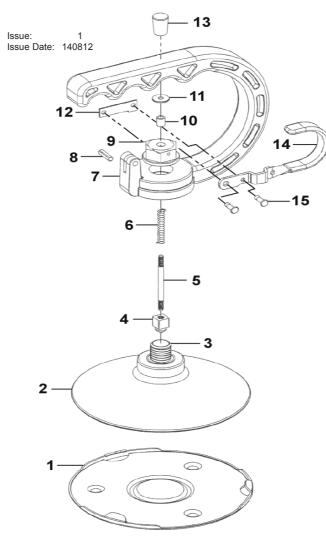

## PARTS FOR: PROFESSIONAL DENT PULLER Ø75MM PROFESSIONAL DENT PULLER Ø100MM PROFESSIONAL DENT PULLER Ø125MM MODEL: AK100, AK101 & AK102

|      | <u>AK100</u> | <u>AK101</u> | <u>AK102</u> |                                    |
|------|--------------|--------------|--------------|------------------------------------|
| ITEM | PART NO      | PART NO      | PART NO      | DESCRIPTION                        |
| 1    | AK100.01     | AK101.01     | AK102.01     | SUCTION PAD COVER 75mm/100mm/125mm |
| 2    | AK100.02     | AK101.02     | AK102.02     | SUCTION PAD 75mm/100mm/125mm       |
| 3    | AK100.03     | AK100.03     | AK100.03     | SUCTION PAD SCREW                  |
| 4    | AK100.04     | AK100.04     | AK100.04     | SUCTION PAD NUT                    |
| 5    | AK100.05     | AK100.05     | AK100.05     | SHAFT                              |
| 6    | AK100.06     | AK100.06     | AK100.06     | SPRING                             |
| 7    | AK100.07     | AK100.07     | AK100.07     | MAIN HANDLE                        |
| 8    | AK100.08     | AK100.08     | AK100.08     | SPLIT PIN                          |
| 9    | AK100.09     | AK100.09     | AK100.09     | SHAFT NUT                          |
| 10   | AK100.10     | AK100.10     | AK100.10     | BUSHING                            |
| 11   | AK100.11     | AK100.11     | AK100.11     | WASHER                             |
| 12   | AK100.12     | AK100.12     | AK100.12     | PLATE FOR SUCTION GRIP LEVER       |
| 13   | AK100.13     | AK100.13     | AK100.13     | FIXING NUT                         |
| 14   | AK100.14     | AK100.14     | AK100.14     | SUCTION GRIP LEVER                 |
| 15   | AK100.15     | AK100.15     | AK100.15     | RIVET                              |