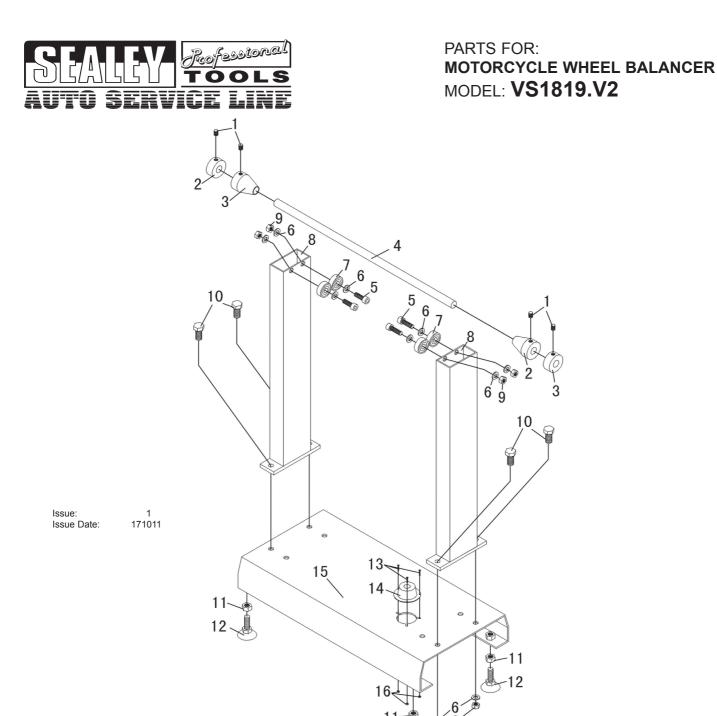

| ITEM | PART NO      | DESCRIPTION      | ITEM | PART NO      | DESCRIPTION     |
|------|--------------|------------------|------|--------------|-----------------|
| 1    | VS1819.V2-01 | SET SCREW        | 9    | VS1819.V2-09 | LOCK NUT        |
| 2    | VS1819.V2-02 | CONE STOP        | 10   | VS1819.V2-10 | SOCKET CAP BOLT |
| 3    | VS1819.V2-03 | CONE             | 11   | VS1819.V2-11 | NUT             |
| 4    | VS1819.V2-04 | BALANCER SPINDLE | 12   | VS1819.V2-12 | ADJUSTABLE FOOT |
| 5    | VS1819.V2-05 | SOCKET CAP BOLT  | 13   | VS1819.V2-13 | BOLT            |
| 6    | VS1819.V2-06 | WASHER           | 14   | VS1819.V2-14 | BUBBLE LEVEL    |
| 7    | VS1819.V2-07 | BEARING (628ZZ)  | 15   | VS1819.V2-15 | MAIN FRAME      |
| 8    | VS1819.V2-08 | UPRIGHT          | 16   | VS1819.V2-16 | NUT             |