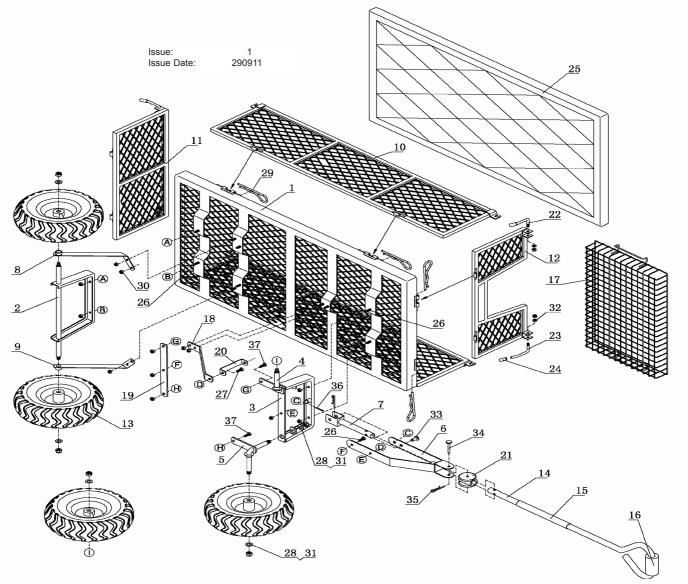

## **PLATFORM TRUCK WITH SIDES** PNEUMATIC TYRES 450kg CAPACITY

MODEL: CST806

| ITEM | PART NO   | DESCRIPTION                    | ITEM | PART NO   | DESCRIPTION              |
|------|-----------|--------------------------------|------|-----------|--------------------------|
| 1    | CST806.01 | BOTTOM PANEL                   | 20   | CST806.20 | CONNECTING PLATE         |
| 2    | CST806.02 | BACK WHEEL BRACKET             | 21   | CST806.21 | HANDLE CONNECTING SLEEVE |
| 3    | CST806.03 | FRONT WHEEL BRACKET            | 22   | CST806.22 | LOCK HANDLE (A)          |
| 4    | CST806.04 | AXLE TURNING ASS'Y (L.H)       | 23   | CST806.23 | LOCK HANDLE (B)          |
| 5    | CST806.05 | AXLE TURNING ASS'Y (R.H)       | 24   | CST806.24 | LOCK HANDLE SLEEVE       |
| 6    | CST806.06 | TURNING AXLE ASS'Y             | 25   | CST806.25 | PLATFORM                 |
| 7    | CST806.07 | TOW BAR                        | 26   | CST806.26 | HEX BOLT (M8x16)         |
| 8    | CST806.08 | BACK WHEEL BRACKET ASS'Y (L.H) | 27   | CST806.27 | HEX BOLT (M8x25)         |
| 9    | CST806.09 | BACK WHEEL BRACKET ASS'Y (R.H) | 28   | CST806.28 | FLAT WASHER (12mm)       |
| 10   | CST806.10 | LEFT & RIGHT SIDE PANEL        | 29   | CST806.29 | HINGE R-PIN              |
| 11   | CST806.11 | BACK SIDE PANEL                | 30   | CST806.30 | LOCK NUT (M8)            |
| 12   | CST806.12 | FRONT SIDE PANEL               | 31   | CST806.31 | LOCK NUT (M12)           |
| 13   | CST806.13 | PNEUMATIC WHEEL                | 32   | CST806.32 | FLAT WASHER (8mm)        |
| 14   | CST806.14 | HANDLE                         | 33   | CST806.33 | CONNECTING PLATE PIN     |
| 15   | CST806.15 | HANDLE PROTECTIVE SLEEVE       | 34   | CST806.34 | HANDLE PIN (8x60)        |
| 16   | CST806.16 | HANDLE GRIP                    | 35   | CST806.35 | R-PIN                    |
| 17   | CST806.17 | TOOL BASKET                    | 36   | CST806.36 | COTTER PIN (3x30)        |
| 18   | CST806.18 | FRONT WHEEL BRACKET ASS'Y      | 37   | CST806.37 | HEX BOLT (M8x20)         |
| 19   | CST806.19 | FLAT PLATE                     |      |           |                          |