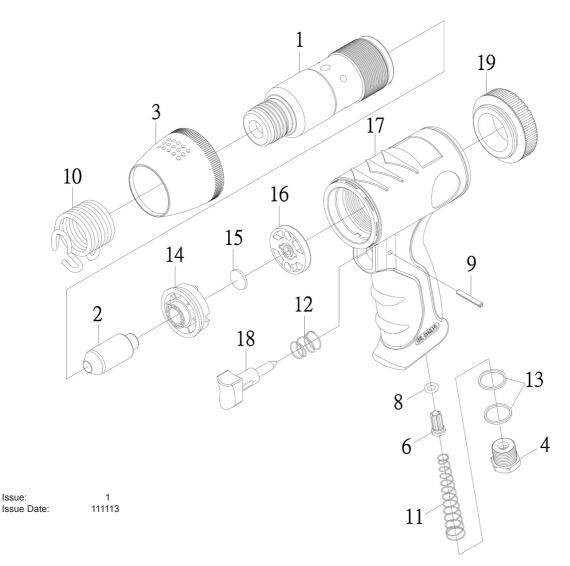

PARTS FOR: **AIR HAMMER KIT COMPOSITE PREMIER - MEDIUM STROKE AIR HAMMER KIT COMPOSITE PREMIER - LONG STROKE** MODEL: SA613.V2 & SA614.V2

| ITEM | PART NO     | DESCRIPTION                  | ITEM | PART NO     | DESCRIPTION |
|------|-------------|------------------------------|------|-------------|-------------|
| 1    | SA613.V2-01 | CYLINDER (for SA613.V2 only) | 11   | SA614.V2-11 | SPRING      |
|      | SA614.V2-01 | CYLINDER (for SA614.V2 only) | 12   | SA614.V2-12 | SPRING      |
| 2    | SA613.V2-02 | PISTON (for SA613.V2 only)   | 13   | SA614.V2-13 | SHIM PLATE  |
|      | SA614.V2-02 | PISTON (for SA614.V2 only)   | 14   | SA614.V2-14 | VALVE CASE  |
| 3    | SA614.V2-03 | EXHAUST DEFLECTOR            | 15   | SA614.V2-15 | VALVE DISC  |
| 4    | SA614.V2-04 | AIR INLET BUSHING            | 16   | SA614.V2-16 | LID-VALVE   |
| 6    | SA614.V2-06 | VALVE STEM                   | 17   | SA614.V2-17 | HOUSING     |
| 8    | SA614.V2-08 | O-RING                       | 18   | SA614.V2-18 | TRIGGER     |
| 9    | SA614.V2-09 | ROLL PIN                     | 19   | SA614.V2-19 | AIR CUSHION |
| 10   | SA614.V2-10 | SPRING RETAINER              |      |             |             |