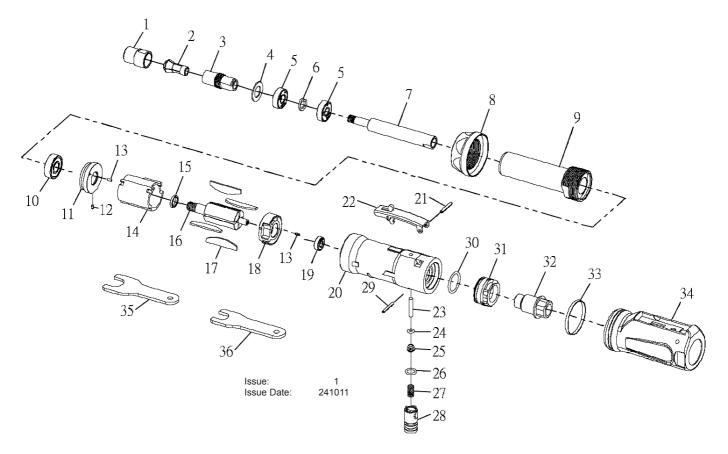

## **AIR DIE GRINDER MAXI SIZE 260mm LONG REACH PREMIER**

MODEL: SA656

| ITEM | PART NO  | DESCRIPTION        | ITEM | PART NO  | DESCRIPTION         |
|------|----------|--------------------|------|----------|---------------------|
| 1    | SA656.01 | COLLET NUT         | 19   | SA656.19 | BEARING (696ZZ)     |
| 2    | SA656.02 | COLLET 6mm         | 20   | SA656.20 | MOTOR HOUSING       |
| 3    | SA656.03 | SPINDLE            | 21   | SA656.21 | SPRING PIN          |
| 4    | SA656.04 | SPACER             | 22   | SA656.22 | SAFETY LEVER ASS'Y  |
| 5    | SA656.05 | BEARING (608ZZ)    | 23   | SA656.23 | VALVE SHAFT         |
| 6    | SA656.06 | SPRING WASHER      | 24   | SA656.24 | O-RING (P-4)        |
| 7    | SA656.07 | SHAFT COUPLING     | 25   | SA656.25 | THROTTLE VALVE      |
| 8    | SA656.08 | COUPLING NUT       | 26   | SA656.26 | O-RING (P010A)      |
| 9    | SA656.09 | EXTENSION HOUSING  | 27   | SA656.27 | VALVE SPRING        |
| 10   | SA656.10 | BEARING (6000ZZ)   | 28   | SA656.28 | VALVE SCREW         |
| 11   | SA656.11 | FRONT END PLATE    | 29   | SA656.29 | SPRING PIN (2.5x20) |
| 12   | SA656.12 | SPRING PIN (2.5x4) | 30   | SA656.30 | O-RING (S22.4)      |
| 13   | SA656.13 | SPRING PIN (2.5x5) | 31   | SA656.31 | EXHAUST SLEEVE      |
| 14   | SA656.14 | CYLINDER           | 32   | SA656.32 | INLET BUSHING       |
| 15   | SA656.15 | WASHER             | 33   | SA656.33 | SEAL                |
| 16   | SA656.16 | ROTOR              | 34   | SA656.34 | HOUSING COVER       |
| 17   | SA656.17 | ROTOR BLADE        | 35   | SA656.35 | WRENCH 17mm         |
| 18   | SA656.18 | REAR END PLATE     | 36   | SA656.36 | WRENCH 11mm         |