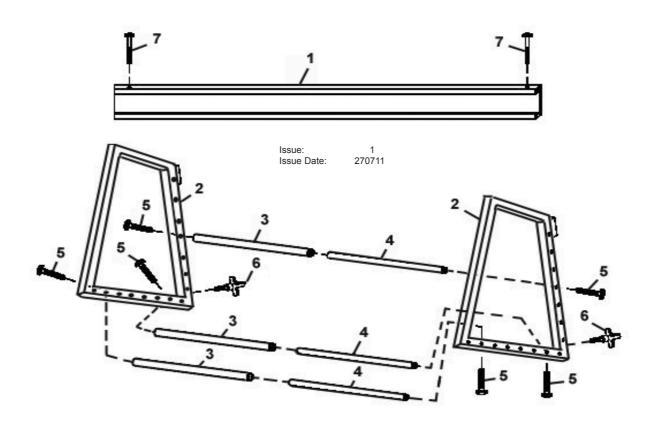

## WALL OR FLOOR MOUNTED TYRE RACK

MODEL: STR001

| ITEM | PART NO   | DESCRIPTION    |
|------|-----------|----------------|
| 1    | STR001.01 | BEAM           |
| 2    | STR001.02 | UPRIGHT        |
| 3    | STR001.03 | BAR            |
| 4    | STR001.04 | EXTENSION BAR  |
| 5    | STR001.05 | SCREW (M10*50) |
| 6    | STR001.06 | HANDWHEEL      |
| 7    | STR001.07 | SCREW (M6*65)  |
|      |           |                |