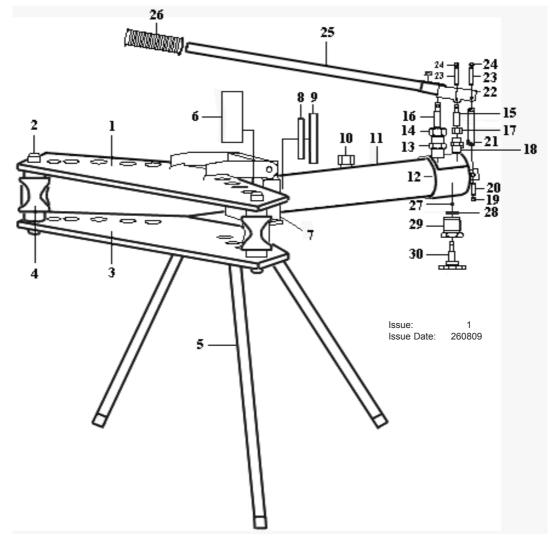

## INDUSTRIAL HYDRAULIC PIPE BENDER WITH STAND 15ton

MODEL: PBS91.V4

| ITEM | PART NO     | DESCRIPTION             | ITEM                    | PART NO   |        | DESCRIPTION   |
|------|-------------|-------------------------|-------------------------|-----------|--------|---------------|
| 1    | PBS91.V4-01 | UPPER PLATE             | 22                      | PBS91.V4- | -22    | HANDLE SOCKET |
| 2    | PBS91.V4-02 | PIN                     | 23                      | PBS91.V4  | -23    | PIVOT PIN     |
| 3    | PBS91.V4-03 | LOWER PLATE             | 24                      | PBS91.V4  | -24    | SNAP RING     |
| 4    | PBS91.V4-04 | SUPPORTING ROLLER       | 25                      | PBS91.V4  | -25    | HANDLE        |
| 5    | PBS91.V4-05 | STAND                   | 26                      | PBS91.V4  | -26    | HANDLE GRIP   |
| 6    | PBS91.V4-06 | BENDING DIE             | 27                      | PBS91.V4  | -27    | STEEL BALL    |
| 7    | PBS91.V4-07 | PUMP BLOCK              | 28                      | PBS91.V4  | -28    | O-RING        |
| 8    | PBS91.V4-08 | PIVOT PIN (SMALL)       | 29                      | PBS91.V4  | -29    | PLUG SCREW    |
| 9    | PBS91.V4-09 | PIVOT PIN (LARGE)       | 30                      | PBS91.V4- | -30    | RELEASE VALVE |
| 10   | PBS91.V4-10 | OIL FILLER NUT          |                         |           |        |               |
| 11   | PBS91.V4-11 | CYLINDER                | SPARES DIES (NOT SHOWN) |           |        |               |
| 12   | PBS91.V4-12 | CYLINDER END COVER      | PBS90 V                 | √2-31 BI  | ENDING | DIF 1/2"      |
| 13   | PBS91.V4-13 | OIL PUMP CORE           | PBS90.\                 |           | ENDING |               |
| 14   | PBS91.V4-14 | PUMP NUT (LARGE)        | PBS90.\                 |           | ENDING |               |
| 15   | PBS91.V4-15 | PUMP PISTON PIN (SMALL) | PBS90.                  |           |        | DIE 1-1/4"    |
| 16   | PBS91.V4-16 | PUMP PISTON PIN (LARGE) | PBS90.\                 |           |        | DIE 1-1/2"    |
| 17   | PBS91.V4-17 | PUMP NUT (SMALL)        | PBS90.\                 |           | ENDING |               |
| 18   | PBS91.V4-18 | OIL PUMP CORE           | PBS91.                  |           |        | DIE 2-1/2"    |
| 19   | PBS91.V4-19 | SNAP RING               | PBS91.                  |           | ENDING |               |
| 20   | PBS91.V4-20 | PIN                     | . 2001.                 |           |        |               |
| 21   | PBS91.V4-21 | HANDLE SOCKET CONNECTOR |                         |           |        |               |