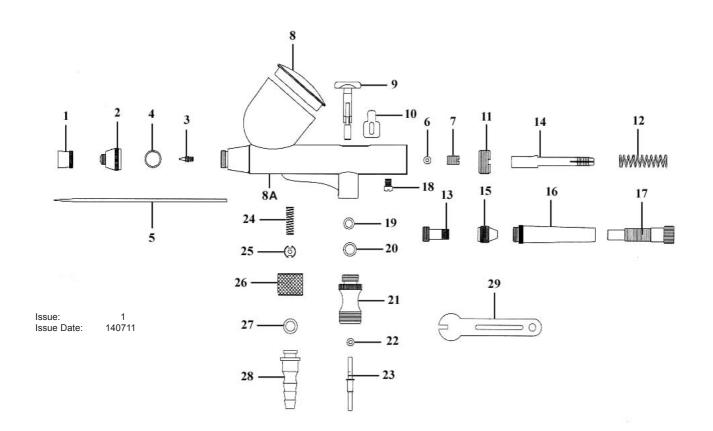

## AIR BRUSH KIT GRAVITY FEED

**MODEL: AB9321** 

| ITEM | PART NO    | DESCRIPTION            | ITEM                    | PART NO   | DESCRIPTION                       |
|------|------------|------------------------|-------------------------|-----------|-----------------------------------|
| 1    | AB9321.01  | NEEDLE CAP             | 19                      | AB9321.19 | O-RING                            |
| 2    | AB9321.02  | NOZZLE CAP             | 20                      | AB9321.20 | O-RING                            |
| 3    | AB9321.03  | NOZZLE                 | 21                      | AB9321.21 | VALVE BODY                        |
| 4    | AB9321.04  | O-RING                 | 22                      | AB9321.22 | O-RING                            |
| 5    | AB9321.05  | NEEDLE                 | 23                      | AB9321.23 | VALVE ROD                         |
| 6    | AB9321.06  | O-RING                 | 24                      | AB9321.24 | VALVE SPRING                      |
| 7    | AB9321.07  | NEEDLE GUIDE           | 25                      | AB9321.25 | VALVE SCREW                       |
| 8    | AB9321.08  | CUP LID                | 26                      | AB9321.26 | CONNECTOR NUT                     |
| A8   | AB9321.08A | BODY                   | 27                      | AB9321.27 | O-RING                            |
| 9    | AB9321.09  | LEVER                  | 28                      | AB9321.28 | HOSE CONNECTOR                    |
| 10   | AB9321.10  | LEVER GUIDE            | 29                      | AB9321.29 | ADJUSTMENT SPANNER                |
| 11   | AB9321.11  | STOPPER                |                         |           |                                   |
| 12   | AB9321.12  | SPRING                 | ACCESSORIES (NOT SHOWN) |           |                                   |
| 13   | AB9321.13  | NEEDLE FIXING SCREW    |                         | AB9321.30 | AIR HOSE 1.8mtr                   |
| 14   | AB9321.14  | NEEDLE GUIDE           |                         | AB9321.31 | REPLACEMENT NEEDLES (0.2 & 0.5mm) |
| 15   | AB9321.15  | VALVE SCREW            |                         | AB9321.32 | PIPETTE                           |
| 16   | AB9321.16  | NEEDLE COVER           |                         | AB9321.33 | BOTTLE (PAIR)                     |
| 17   | AB9321.17  | NEEDLE ADJUSTER SLEEVE |                         |           | · · (· · ··· ·)                   |
| 18   | AB9321.18  | GUIDE SCREW            |                         |           |                                   |