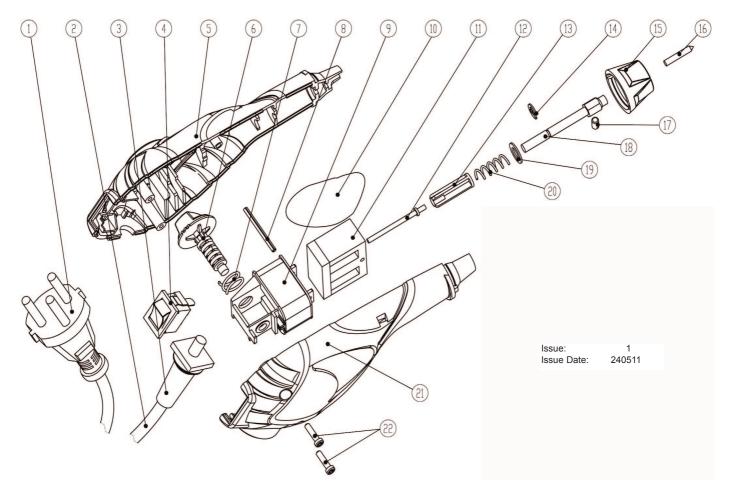

## **DIAMOND TIPPED TOOL ENGRAVER - 230V**

**MODEL: E541** 

| ITEM | PART NO | DESCRIPTION         |
|------|---------|---------------------|
| 1    | E541.01 | PLUG                |
| 2    | E541.02 | POWER CORD          |
| 3    | E541.03 | CORD SLEEVE         |
| 4    | E541.04 | SWITCH              |
| 5    | E541.05 | HOUSING, LEFT SIDE  |
| 6    | E541.06 | LOCK BUTTON         |
| 7    | E541.07 | SPRING              |
| 8    | E541.08 | SPINDLE LOCK        |
| 9    | E541.09 | STATOR SUPPORT      |
| 10   | E541.10 | TOP COVER           |
| 11   | E541.11 | STATOR              |
| 12   | E541.12 | STEEL PIN           |
| 13   | E541.13 | PIN COVER           |
| 14   | E541.14 | LOCK RING           |
| 15   | E541.15 | HOUSING CAP         |
| 16   | E541.16 | TIP                 |
| 17   | E541.17 | LOCK SCREW (M4x6)   |
| 18   | E541.18 | SHAFT               |
| 19   | E541.19 | SPACER              |
| 20   | E541.20 | SPRING              |
| 21   | E541.21 | HOUSING, RIGHT SIDE |
| 22   | E541.22 | SCREW FOR HOUSING   |