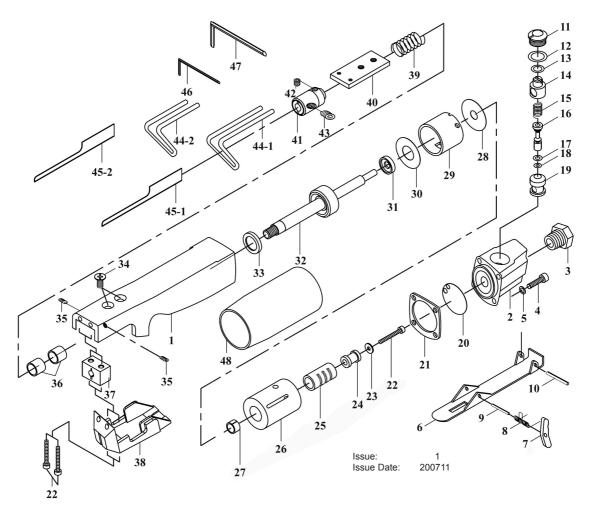

PARTS FOR:

**RECIPROCATING AIR SAW** 

MODEL: **SA342** 

| ITEM | PART NO   | DESCRIPTION     | ITEM | PART NO    | DESCRIPTION        |
|------|-----------|-----------------|------|------------|--------------------|
| 1    | SA342.01  | HOUSING         | 26   | SA342.26   | VALVE CASE         |
| 2    | SA342.02  | INLET SEAT      | 27   | SA342.27   | BUSH (A)           |
| 3    | SA342.03  | AIR INLET       | 28   | SA342.28   | GASKET (B)         |
| 4    | SA342.04  | CAP SCREW       | 29   | SA342.29   | CYLINDER           |
| 5    | SA342.05  | SPRING WASHER   | 30   | SA342.30   | GASKET (C)         |
| 6    | SA342.06A | TRIGGER ASSY    | 31   | SA342.31   | REAR BUMPER        |
| 7    | SA342.07  | TRIGGER LEVER   | 32   | SA342.32   | PISTON             |
| 8    | SA342.08  | TRIGGER SPRING  | 33   | SA342.33   | FRONT BUMPER       |
| 9    | SA342.09  | SPRING PIN      | 34   | SA342.34   | SCREW              |
| 10   | SA342.10  | TRIGGER PIN     | 35   | SA342.35   | SET SCREW          |
| 11   | SA342.11  | VALVE PLUG      | 36   | SA342.36   | BUSH (B)           |
| 12   | SA342.12  | O-RING          | 37   | SA342.37   | BLADE GUIDE        |
| 13   | SA342.13  | O-RING          | 38   | SA342.38   | SAFETY HEAD        |
| 14   | SA342.14  | AIR REGULATOR   | 39   | SA342.39   | SPRING             |
| 15   | SA342.15  | VALVE SPRING    | 40   | SA342.40   | GUIDE PLATE        |
| 16   | SA342.16  | VALVE STEM      | 41   | SA342.41   | BLADE CHUCK        |
| 17   | SA342.17  | O-RING          | 42   |            |                    |
| 18   | SA342.18  | O-RING          | 43   | SA342.43   | SET SCREW          |
| 19   | SA342.19  | VALVE BUSHING   | 44-1 | SA342.44-1 | WORK GUIDE-LONG    |
| 20   | SA342.20  | GASKET (A)      | 44-2 | SA342.44-2 | WORK GUIDE-SHORT   |
| 21   | SA342.21  | GASKET          | 45-1 | SA342.45-1 | SAW BLADE-32 TEETH |
| 22   | SA342.22  | CAP SCREW       | 45-2 | SA342.45-2 | SAW BLADE-24 TEETH |
| 23   | SA342.23  | FLAT WASHER     | 46   | SA342.46   | HEX WRENCH-2MM     |
| 24   | SA342.24  | REVERSING VALVE | 47   | SA342.47   | HEX WRENCH-4MM     |
| 25   | SA342.25  | VALVE SLEEVE    | 48   | SA342.48   | RUBBER GRIP        |