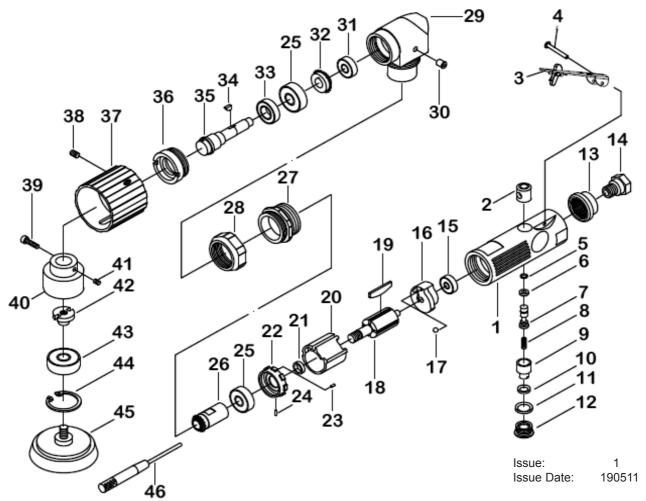

## PARTS LIST FOR: **AIR ORBITAL SANDER MINI DISC 50mm** MODEL:SA70

| ITEM | PART NUMBER | DESCRIPTION         | ITEM | PART NUMBER | DESCRIPTION        |
|------|-------------|---------------------|------|-------------|--------------------|
| 1    | SA70.01     | HOUSING             | 24   | SA70.24     | PIN (1.5*5)        |
| 2    | SA70.02     | VALVE BUSHING       | 25   | SA70.25     | BEARING (608-2Z)   |
| 3    | SA70.03     | TRIGGER COMPONENT   | 26   | SA70.26     | BEVEL GEAR         |
| 4    | SA70.04     | RIVET (3*24)        | 27   | SA70.27     | LOCKING RING       |
| 5    | SA70.05     | O-RING (3.3*1.5)    | 28   | SA70.28     | HEX NUT            |
| 6    | SA70.06     | O-RING (4*2)        | 29   | SA70.29     | L CONNECTOR        |
| 7    | SA70.07     | PIN                 | 30   | SA70.30     | OIL INLET          |
| 8    | SA70.08     | SPRING              | 31   | SA70.31     | BEARING (R4-2Z)    |
| 9    | SA70.09     | ADJUSTING KNOB      | 32   | SA70.32     | DRIVE BEVEL GEAR   |
| 10   | SA70.10     | O-RING (7*2)        | 33   | SA70.33     | BEARING (61800-2Z) |
| 11   | SA70.11     | O-RING (11*2)       | 34   | SA70.34     | WOODRUFF KEY       |
| 12   | SA70.12     | NUT                 | 35   | SA70.35     | DRIVING SHAFT      |
| 13   | SA70.13     | MUFFLE COVER        | 36   | SA70.36     | SCREW RETAINER     |
| 14   | SA70.14     | AIR INLET CONNECTOR | 37   | SA70.37     | FLYWHEEL           |
| 15   | SA70.15     | BEARING (696-2Z)    | 38   | SA70.38     | SCREW (M4*4)       |
| 16   | SA70.16     | BACK CYLINDER HEAD  | 39   | SA70.39     | SCREW (M4*12)      |
| 17   | SA70.17     | STEEL BALL 2.5MM    | 40   | SA70.40     | ECCENTRIC WHEEL    |
| 18   | SA70.18     | ROTOR               | 41   | SA70.41     | SCREW (M5*6)       |
| 19   | SA70.19     | ROTOR BLADE         | 42   | SA70.42     | BEARING BOOY       |
| 20   | SA70.20     | CYLINDER            | 43   | SA70.43     | BEARING (628-2Z)   |
| 21   | SA70.21     | WASHER              | 44   | SA70.44     | SNAP RING (24)     |
| 22   | SA70.22     | FRONT CYLINDER HEAD | 45   | SA70.45     | 2" PAD             |
| 23   | SA70.23     | STRAIGHT PIN        | 46   | SA70.46     | ROUND BAR          |